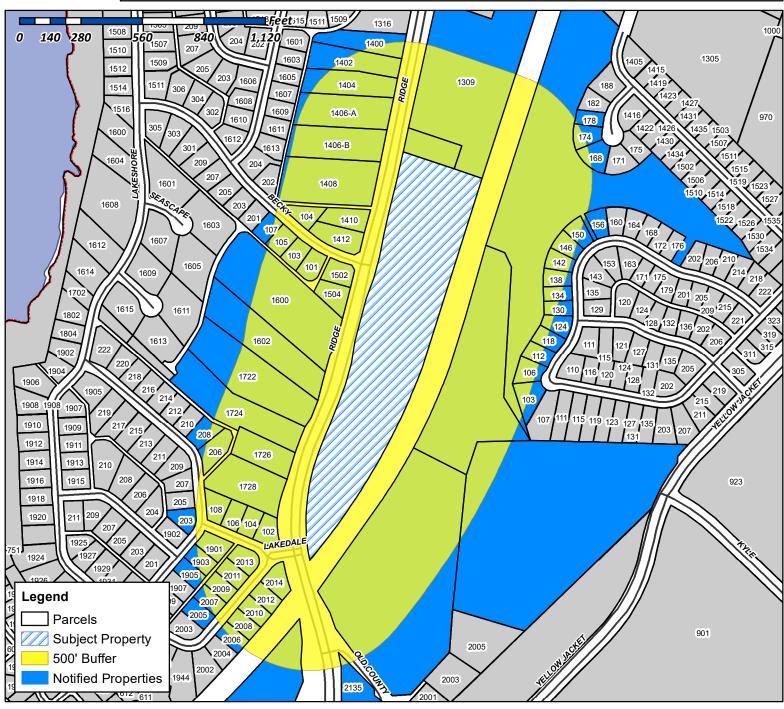

- 1. Z2021-032 Hold a public hearing to discuss and consider a request by Sam Moore of Main & Main on behalf of Jason Claunch of 7.1 Ridge LLC for the approval of an ordinance for a <u>Specific Use Permit (SUP)</u> for <u>Restaurant with Less Than 2,000 SF with a Drive-Through or Drive-Infor the purpose of constructing a restaurant (i.e. Dutch Bros. Coffee) on a 0.57-acre portion of a larger 8.583-acre parcel of land identified as Lot 1, Block A, Sky Ridge Addition, City of Rockwall, Rockwall County, Texas, zoned Commercial (C) District, situated within Scenic Overlay (SOV) District, generally located southeast of the intersection of Ridge Road [FM-740] and W. Yellow Jacket Lane, and take any action necessary (1st Reading).</u>
- 2. Z2021-033 Hold a public hearing to discuss and consider a request by Robert Weinstein of WB Companies on behalf of Richard Chandler of HFS Management, Inc. for the approval of an ordinance for a Zoning Change amending Planned Development District 4 (PD-4) [Ordinance No. 01-26] to allow a Mixed-Use Development (i.e. Apartments, Retail/Restaurant, and Office land uses) on a 12.1148-acre tract of land identified as Tract 2 of the D. Atkins Survey, Abstract No. 1, City of Rockwall, Rockwall County, Texas, zoned Planned Development District 4 (PD-4) for General Retail (GR) District land uses, situated within the Scenic Overlay (SOV) District, generally located in between Lakedale Drive and Becky Lane on the eastside of Ridge Road [FM-740], and take any action necessary (1st Reading).
- 3. **Z2021-034** Hold a public hearing to discuss and consider a request by Maxwell Fisher of Masterplan on behalf of Saro Partners, LLC for the approval of an **ordinance** for a *Zoning Change* from an Agricultural (AG) District to a Light Industrial (LI) District for a 5.07-acre tract of land identified as Tract 2-06 of the D. Harr Survey, Abstract No. 102, City of Rockwall, Rockwall County, Texas, zoned Agricultural (AG) District, situated within the SH-205 By-Pass Overlay (SH-205 BY-OV) District, located at the southeast corner of the intersection of John King Boulevard and Airport Road, and take any action necessary (1st Reading).
- 4. Z2021-035 Hold a public hearing to discuss and consider a request by Robert LaCroix and Brian Berry of BNSBS, L. P. on behalf of Bradley Gideon for the approval of anordinance for a Zoning Change from an Agricultural (AG) District to a Neighborhood Services (NS) District for a 2.751-acre identified as Tract 1-04 of the S. R. Barnes Survey, Abstract No. 13, City of Rockwall, Rockwall County, Texas, zoned Agricultural (AG) District, situated within the SH-205 By-Pass Overlay (SH-205 BY-OV) District, located at the southeast corner of the intersection of John King Boulevard and Quail Run Road, and take any action necessary (1st Reading).