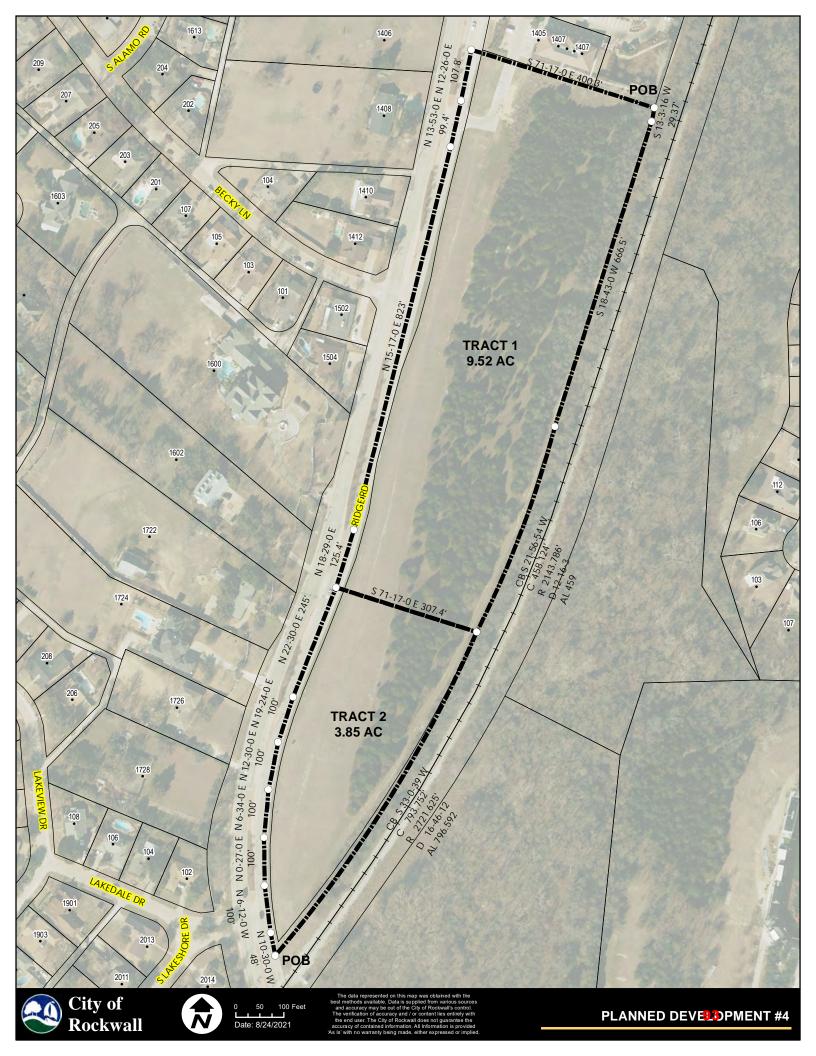

- 1. Z2021-032 Hold a public hearing to discuss and consider a request by Sam Moore of Main & Main on behalf of Jason Claunch of 7.1 Ridge LLC for the approval of an ordinance for a <u>Specific Use Permit (SUP)</u> for <u>Restaurant with Less Than 2,000 SF with a Drive-Through or Drive-Infor the purpose of constructing a restaurant (i.e. Dutch Bros. Coffee) on a 0.57-acre portion of a larger 8.583-acre parcel of land identified as Lot 1, Block A, Sky Ridge Addition, City of Rockwall, Rockwall County, Texas, zoned Commercial (C) District, situated within Scenic Overlay (SOV) District, generally located southeast of the intersection of Ridge Road [FM-740] and W. Yellow Jacket Lane, and take any action necessary (1st Reading).</u>
- 2. Z2021-033 Hold a public hearing to discuss and consider a request by Robert Weinstein of WB Companies on behalf of Richard Chandler of HFS Management, Inc. for the approval of an ordinance for a Zoning Change amending Planned Development District 4 (PD-4) [Ordinance No. 01-26] to allow a Mixed-Use Development (i.e. Apartments, Retail/Restaurant, and Office land uses) on a 12.1148-acre tract of land identified as Tract 2 of the D. Atkins Survey, Abstract No. 1, City of Rockwall, Rockwall County, Texas, zoned Planned Development District 4 (PD-4) for General Retail (GR) District land uses, situated within the Scenic Overlay (SOV) District, generally located in between Lakedale Drive and Becky Lane on the eastside of Ridge Road [FM-740], and take any action necessary (1st Reading).
- 3. **Z2021-034** Hold a public hearing to discuss and consider a request by Maxwell Fisher of Masterplan on behalf of Saro Partners, LLC for the approval of an **ordinance** for a *Zoning Change* from an Agricultural (AG) District to a Light Industrial (LI) District for a 5.07-acre tract of land identified as Tract 2-06 of the D. Harr Survey, Abstract No. 102, City of Rockwall, Rockwall County, Texas, zoned Agricultural (AG) District, situated within the SH-205 By-Pass Overlay (SH-205 BY-OV) District, located at the southeast corner of the intersection of John King Boulevard and Airport Road, and take any action necessary (1st Reading).
- 4. Z2021-035 Hold a public hearing to discuss and consider a request by Robert LaCroix and Brian Berry of BNSBS, L. P. on behalf of Bradley Gideon for the approval of anordinance for a Zoning Change from an Agricultural (AG) District to a Neighborhood Services (NS) District for a 2.751-acre identified as Tract 1-04 of the S. R. Barnes Survey, Abstract No. 13, City of Rockwall, Rockwall County, Texas, zoned Agricultural (AG) District, situated within the SH-205 By-Pass Overlay (SH-205 BY-OV) District, located at the southeast corner of the intersection of John King Boulevard and Quail Run Road, and take any action necessary (1st Reading).