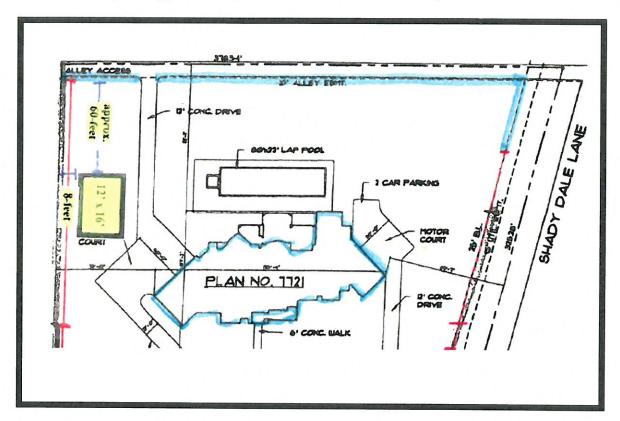

- 5. **Z2021-037** Hold a public hearing to discuss and consider a request by James Best for the approval of an **ordinance** for a *Specific Use Permit (SUP)* for an accessory building on a 2.60-acre parcel of land identified as Lot 1, Block A, Best Estate Addition, City of Rockwall, Rockwall County, Texas, zoned Single-Family 16 (SF-16) District, addressed as 54 Shadydale Lane, and take any action necessary **(1st Reading).**
- 6. A2021-005 Hold a public hearing to discuss and consider a request by Pat Atkins on behalf of Betty Thompson for the approval of an ordinance for the annexation of 6.70-acre tract of land identified as Tract 1-1 of the P. B. Harrison Survey, Abstract No. 97, Rockwall County, Texas, situated within the City of Rockwall's Extraterritorial Jurisdiction (ETJ), contiguous to the existing corporate limits of the City of Rockwall, addressed as 911 E. FM-552, and take any action necessary (1st Reading).
- 7. Z2021-036 Hold a public hearing to discuss and consider a request by Adam Shiffer of the Skorburg Company on behalf of Gordon C. Fogg for the approval of an ordinance for a Zoning Change to amend Planned Development District 91 (PD-91) [Ordinance No. 21-36] to incorporate a 20.00-acre tract of land identified as Tracts 22-04 & 22-05 of the W. M. Dalton Survey, Abstract No. 72, City of Rockwall, Rockwall County, Texas, zoned Agricultural (AG) District, addressed as 505 Clem Road, and take any action necessary (1st Reading).