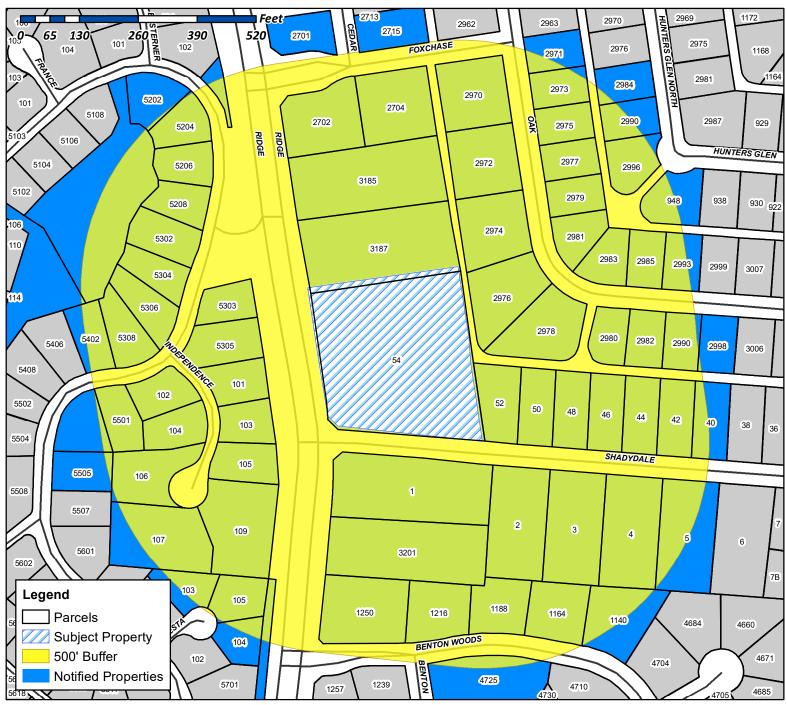

- 5. **Z2021-037** Hold a public hearing to discuss and consider a request by James Best for the approval of an **ordinance** for a *Specific Use Permit (SUP)* for an accessory building on a 2.60-acre parcel of land identified as Lot 1, Block A, Best Estate Addition, City of Rockwall, Rockwall County, Texas, zoned Single-Family 16 (SF-16) District, addressed as 54 Shadydale Lane, and take any action necessary **(1st Reading).**
- 6. A2021-005 Hold a public hearing to discuss and consider a request by Pat Atkins on behalf of Betty Thompson for the approval of an ordinance for the annexation of 6.70-acre tract of land identified as Tract 1-1 of the P. B. Harrison Survey, Abstract No. 97, Rockwall County, Texas, situated within the City of Rockwall's Extraterritorial Jurisdiction (ETJ), contiguous to the existing corporate limits of the City of Rockwall, addressed as 911 E. FM-552, and take any action necessary (1st Reading).
- 7. Z2021-036 Hold a public hearing to discuss and consider a request by Adam Shiffer of the Skorburg Company on behalf of Gordon C. Fogg for the approval of an ordinance for a Zoning Change to amend Planned Development District 91 (PD-91) [Ordinance No. 21-36] to incorporate a 20.00-acre tract of land identified as Tracts 22-04 & 22-05 of the W. M. Dalton Survey, Abstract No. 72, City of Rockwall, Rockwall County, Texas, zoned Agricultural (AG) District, addressed as 505 Clem Road, and take any action necessary (1st Reading).