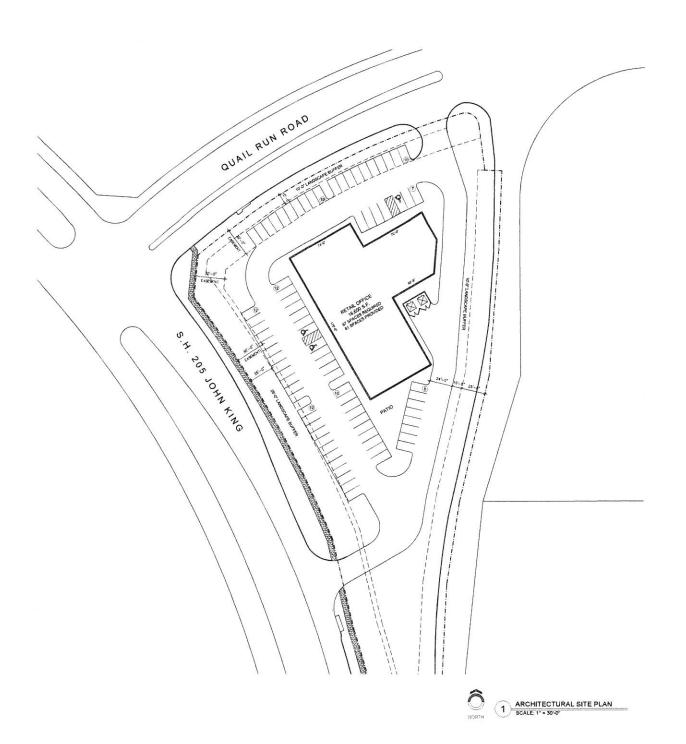

- 1. Z2021-032 Hold a public hearing to discuss and consider a request by Sam Moore of Main & Main on behalf of Jason Claunch of 7.1 Ridge LLC for the approval of an ordinance for a <u>Specific Use Permit (SUP)</u> for <u>Restaurant with Less Than 2,000 SF with a Drive-Through or Drive-Infor the purpose of constructing a restaurant (i.e. Dutch Bros. Coffee) on a 0.57-acre portion of a larger 8.583-acre parcel of land identified as Lot 1, Block A, Sky Ridge Addition, City of Rockwall, Rockwall County, Texas, zoned Commercial (C) District, situated within Scenic Overlay (SOV) District, generally located southeast of the intersection of Ridge Road [FM-740] and W. Yellow Jacket Lane, and take any action necessary (1st Reading).</u>
- 2. Z2021-033 Hold a public hearing to discuss and consider a request by Robert Weinstein of WB Companies on behalf of Richard Chandler of HFS Management, Inc. for the approval of an ordinance for a Zoning Change amending Planned Development District 4 (PD-4) [Ordinance No. 01-26] to allow a Mixed-Use Development (i.e. Apartments, Retail/Restaurant, and Office land uses) on a 12.1148-acre tract of land identified as Tract 2 of the D. Atkins Survey, Abstract No. 1, City of Rockwall, Rockwall County, Texas, zoned Planned Development District 4 (PD-4) for General Retail (GR) District land uses, situated within the Scenic Overlay (SOV) District, generally located in between Lakedale Drive and Becky Lane on the eastside of Ridge Road [FM-740], and take any action necessary (1st Reading).
- 3. **Z2021-034** Hold a public hearing to discuss and consider a request by Maxwell Fisher of Masterplan on behalf of Saro Partners, LLC for the approval of an **ordinance** for a *Zoning Change* from an Agricultural (AG) District to a Light Industrial (LI) District for a 5.07-acre tract of land identified as Tract 2-06 of the D. Harr Survey, Abstract No. 102, City of Rockwall, Rockwall County, Texas, zoned Agricultural (AG) District, situated within the SH-205 By-Pass Overlay (SH-205 BY-OV) District, located at the southeast corner of the intersection of John King Boulevard and Airport Road, and take any action necessary (1st Reading).
- 4. Z2021-035 Hold a public hearing to discuss and consider a request by Robert LaCroix and Brian Berry of BNSBS, L. P. on behalf of Bradley Gideon for the approval of anordinance for a Zoning Change from an Agricultural (AG) District to a Neighborhood Services (NS) District for a 2.751-acre identified as Tract 1-04 of the S. R. Barnes Survey, Abstract No. 13, City of Rockwall, Rockwall County, Texas, zoned Agricultural (AG) District, situated within the SH-205 By-Pass Overlay (SH-205 BY-OV) District, located at the southeast corner of the intersection of John King Boulevard and Quail Run Road, and take any action necessary (1st Reading).

- 5. **Z2021-037** Hold a public hearing to discuss and consider a request by James Best for the approval of an **ordinance** for a *Specific Use Permit (SUP)* for an accessory building on a 2.60-acre parcel of land identified as Lot 1, Block A, Best Estate Addition, City of Rockwall, Rockwall County, Texas, zoned Single-Family 16 (SF-16) District, addressed as 54 Shadydale Lane, and take any action necessary **(1st Reading).**
- 6. A2021-005 Hold a public hearing to discuss and consider a request by Pat Atkins on behalf of Betty Thompson for the approval of an ordinance for the annexation of 6.70-acre tract of land identified as Tract 1-1 of the P. B. Harrison Survey, Abstract No. 97, Rockwall County, Texas, situated within the City of Rockwall's Extraterritorial Jurisdiction (ETJ), contiguous to the existing corporate limits of the City of Rockwall, addressed as 911 E. FM-552, and take any action necessary (1st Reading).
- 7. Z2021-036 Hold a public hearing to discuss and consider a request by Adam Shiffer of the Skorburg Company on behalf of Gordon C. Fogg for the approval of an ordinance for a Zoning Change to amend Planned Development District 91 (PD-91) [Ordinance No. 21-36] to incorporate a 20.00-acre tract of land identified as Tracts 22-04 & 22-05 of the W. M. Dalton Survey, Abstract No. 72, City of Rockwall, Rockwall County, Texas, zoned Agricultural (AG) District, addressed as 505 Clem Road, and take any action necessary (1st Reading).