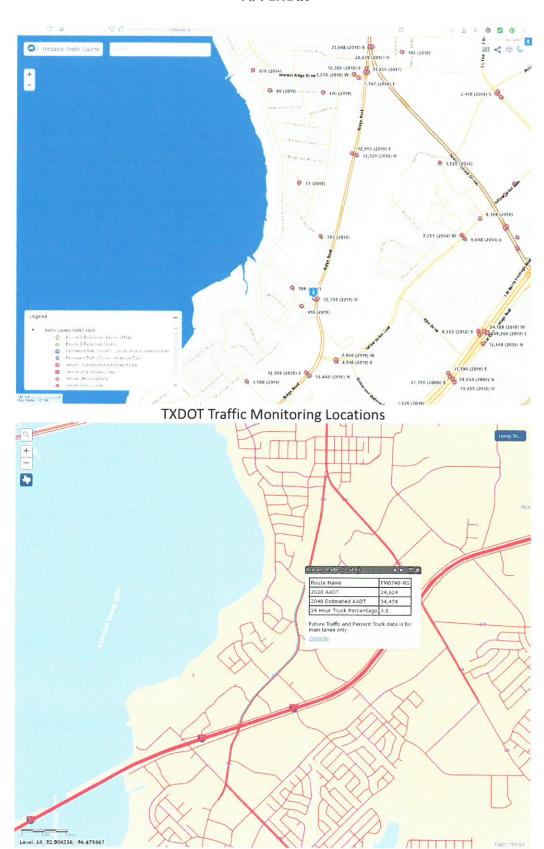

er day. This data is almost a year old, and does not include the additional 4,000+ vehicles from the 640 apartments near downtown Rockwall. The planning daily traffic capacity for a 4-lane roadway with left turn lanes is about 36,800 vehicles per day (per Mike Spack, PE, PTOE). Given the above analysis, it is expected that Rockwall would need to widen Ridge Road soon after the completion of the proposed Ridge Road apartment, retail, and restaurant complex, or perhaps sooner. This analysis also does not include the additional impact of the restaurant and retail traffic, which would further exacerbate the traffic problem.

Regards,

Harold L. Snyder, Jr.

WHOA Board Chairperson

Waterstone Homeowners Association

Harald L. Snyder f.

Phone: 972-772-2651 HaroldLSJ@aol.com

#### **APPENDIX**



TXDOT 2020 AADT and 2040 Estimated AADT (Annual Average Daily Traffic)

#### **WB Companies LLC**

Robert Weinstein 917-670-8267 Robert@wbpropertygroup.com 495 Broadway 7<sup>th</sup> Floor New York, NY 10012

August 18<sup>th</sup> 2021

Dear Mr. Miller,

Thank you for your time and your feedback. Please consider this my formal application letter to rezone from PD-4 General Retail to PD-4 with Mixed Use parcel number: 0001-0000-0002-00-0R

We propose building the first **Sky Restaurants with water features** in Rockwall on top of two phases of multifamily. Each 3,000 sq. ft. restaurant will be located on the 5<sup>th</sup> floor of the Parking structure. We also propose 4,000 sq. ft of retail located on the ground floor of each building.

The restaurants and water features will be open