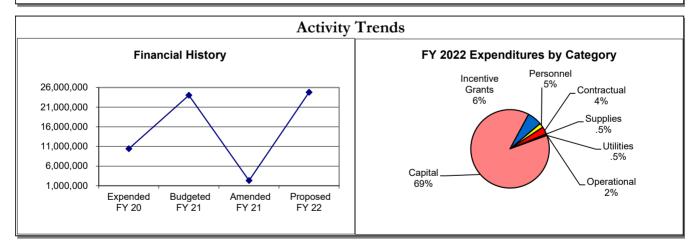

**1.** Hold a public hearing to receive comments regarding the Proposed FY2022 City of Rockwall Budget and tax rate, and take any action necessary.

City Manager, Mary Smith, provided background information on this agenda item. She shared that the proposed budget reflects a proposed tax rate of .35 cents, which is .02 cents less than last year's. She went on to briefly highlight some of the items in the proposed, upcoming budget.