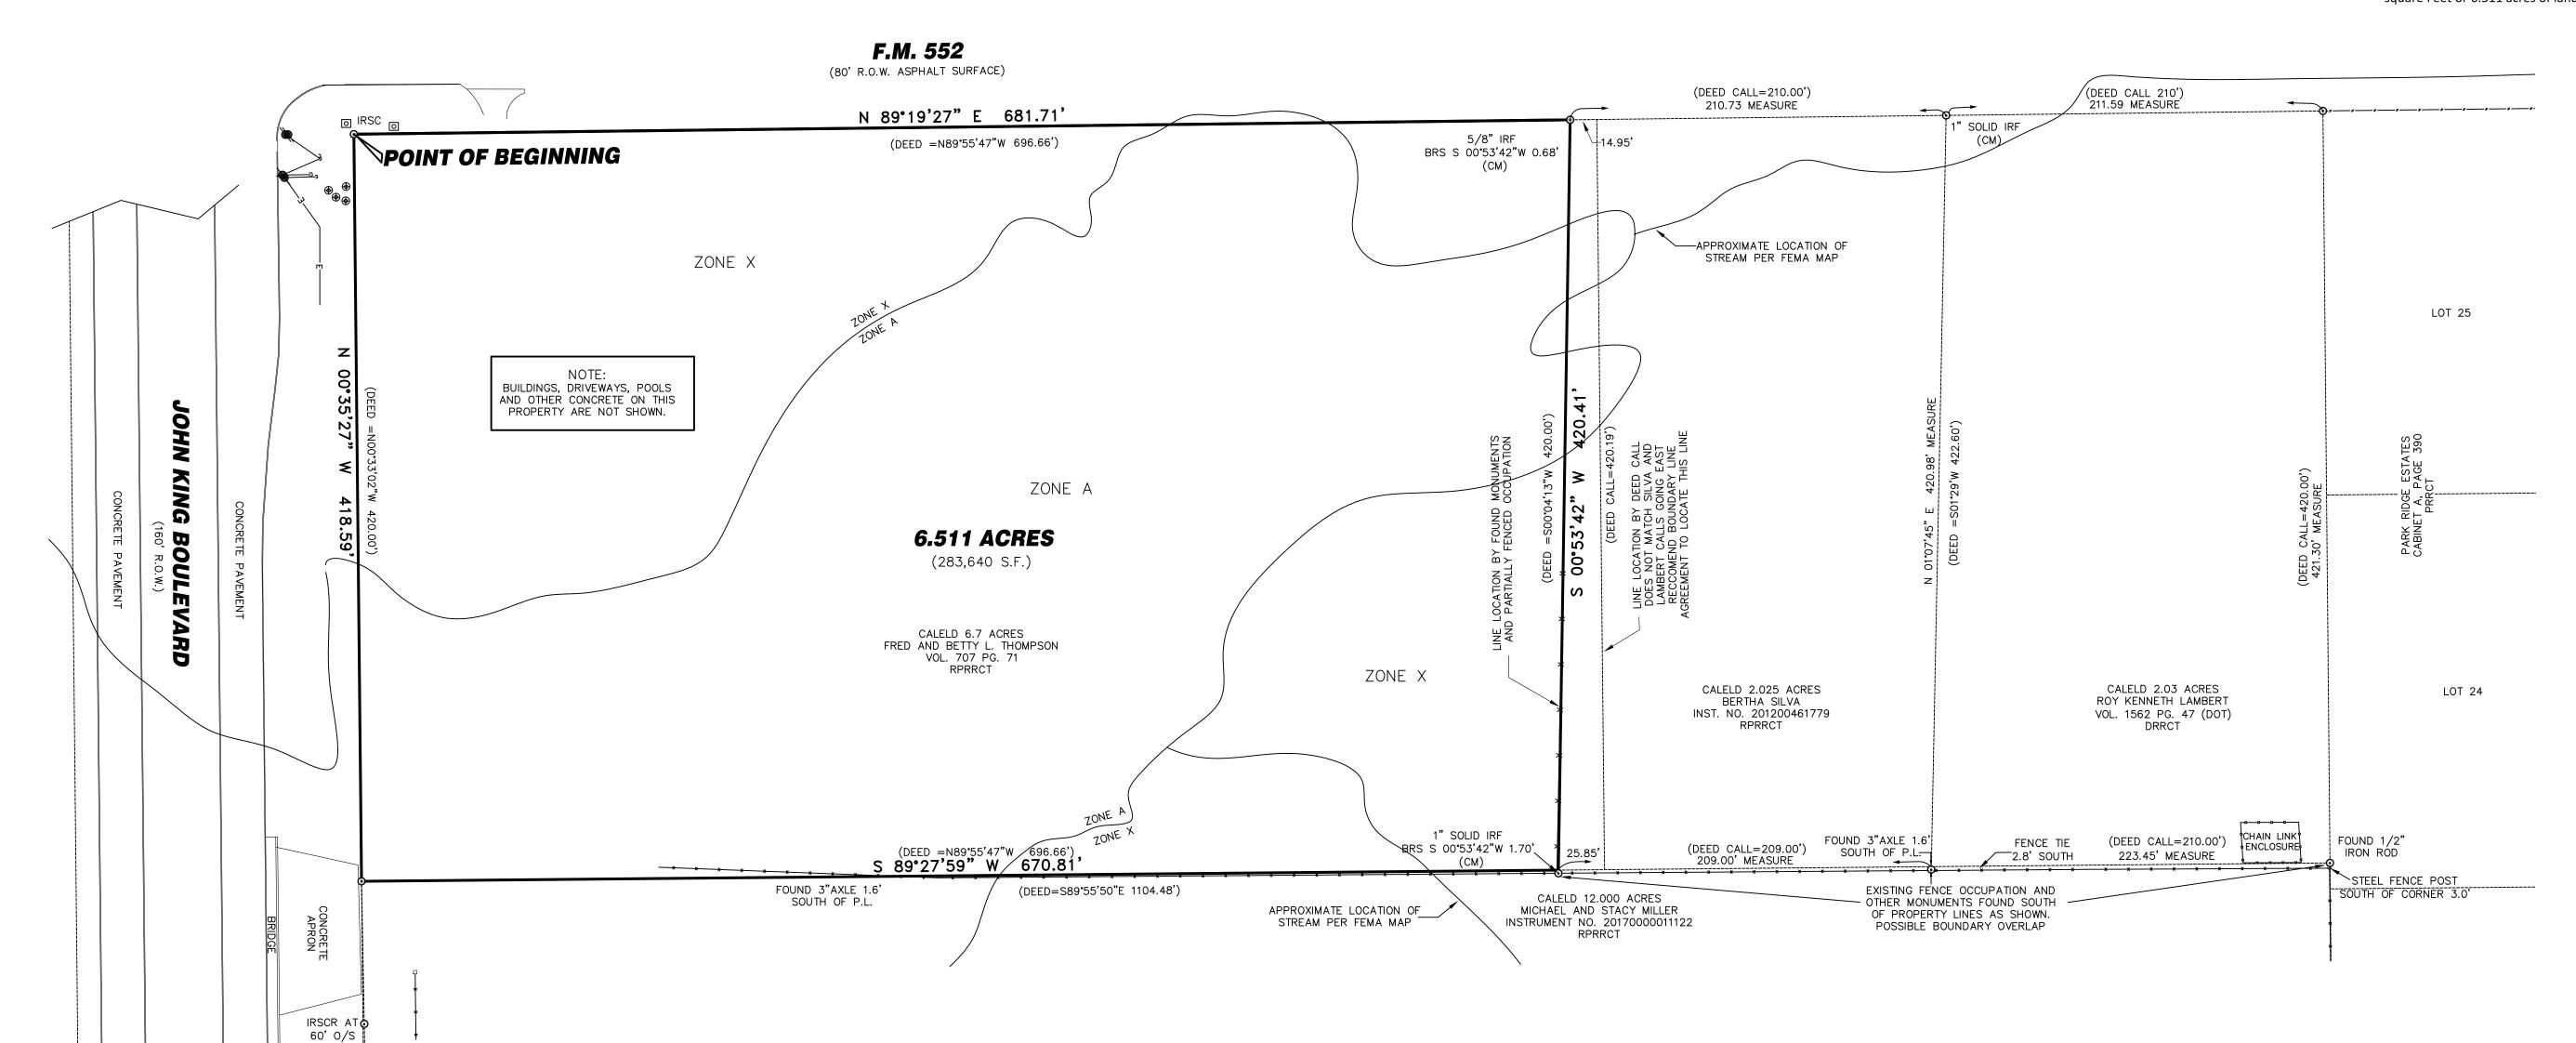

- 5. **Z2021-037** Hold a public hearing to discuss and consider a request by James Best for the approval of an **ordinance** for a *Specific Use Permit (SUP)* for an accessory building on a 2.60-acre parcel of land identified as Lot 1, Block A, Best Estate Addition, City of Rockwall, Rockwall County, Texas, zoned Single-Family 16 (SF-16) District, addressed as 54 Shadydale Lane, and take any action necessary **(1st Reading).**
- 6. A2021-005 Hold a public hearing to discuss and consider a request by Pat Atkins on behalf of Betty Thompson for the approval of an ordinance for the annexation of 6.70-acre tract of land identified as Tract 1-1 of the P. B. Harrison Survey, Abstract No. 97, Rockwall County, Texas, situated within the City of Rockwall's Extraterritorial Jurisdiction (ETJ), contiguous to the existing corporate limits of the City of Rockwall, addressed as 911 E. FM-552, and take any action necessary (1st Reading).
- 7. Z2021-036 Hold a public hearing to discuss and consider a request by Adam Shiffer of the Skorburg Company on behalf of Gordon C. Fogg for the approval of an ordinance for a Zoning Change to amend Planned Development District 91 (PD-91) [Ordinance No. 21-36] to incorporate a 20.00-acre tract of land identified as Tracts 22-04 & 22-05 of the W. M. Dalton Survey, Abstract No. 72, City of Rockwall, Rockwall County, Texas, zoned Agricultural (AG) District, addressed as 505 Clem Road, and take any action necessary (1st Reading).