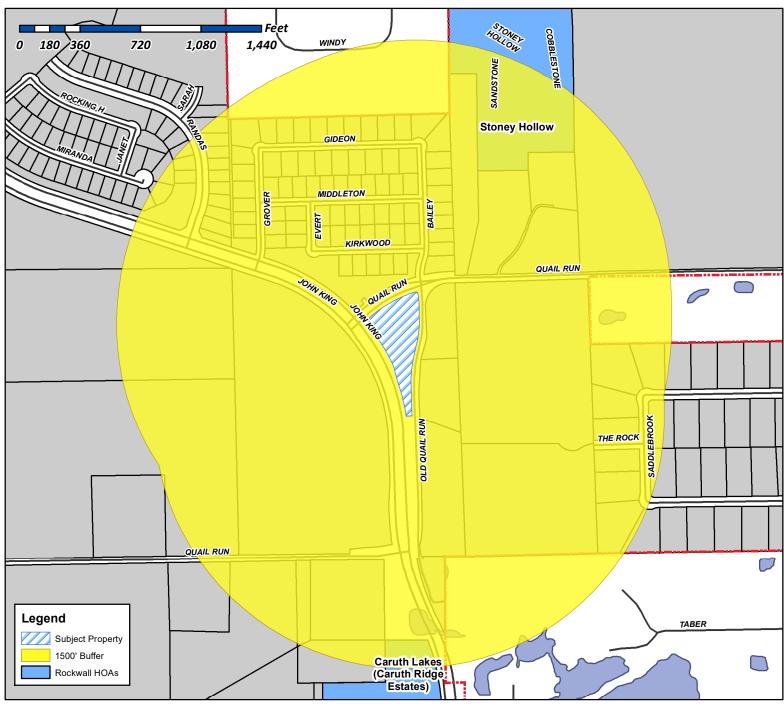

- 1. Z2021-032 Hold a public hearing to discuss and consider a request by Sam Moore of Main & Main on behalf of Jason Claunch of 7.1 Ridge LLC for the approval of an ordinance for a <u>Specific Use Permit (SUP)</u> for <u>Restaurant with Less Than 2,000 SF with a Drive-Through or Drive-Infor the purpose of constructing a restaurant (i.e. Dutch Bros. Coffee) on a 0.57-acre portion of a larger 8.583-acre parcel of land identified as Lot 1, Block A, Sky Ridge Addition, City of Rockwall, Rockwall County, Texas, zoned Commercial (C) District, situated within Scenic Overlay (SOV) District, generally located southeast of the intersection of Ridge Road [FM-740] and W. Yellow Jacket Lane, and take any action necessary (1st Reading).</u>
- 2. Z2021-033 Hold a public hearing to discuss and consider a request by Robert Weinstein of WB Companies on behalf of Richard Chandler of HFS Management, Inc. for the approval of an ordinance for a Zoning Change amending Planned Development District 4 (PD-4) [Ordinance No. 01-26] to allow a Mixed-Use Development (i.e. Apartments, Retail/Restaurant, and Office land uses) on a 12.1148-acre tract of land identified as Tract 2 of the D. Atkins Survey, Abstract No. 1, City of Rockwall, Rockwall County, Texas, zoned Planned Development District 4 (PD-4) for General Retail (GR) District land uses, situated within the Scenic Overlay (SOV) District, generally located in between Lakedale Drive and Becky Lane on the eastside of Ridge Road [FM-740], and take any action necessary (1st Reading).
- 3. **Z2021-034** Hold a public hearing to discuss and consider a request by Maxwell Fisher of Masterplan on behalf of Saro Partners, LLC for the approval of an **ordinance** for a *Zoning Change* from an Agricultural (AG) District to a Light Industrial (LI) District for a 5.07-acre tract of land identified as Tract 2-06 of the D. Harr Survey, Abstract No. 102, City of Rockwall, Rockwall County, Texas, zoned Agricultural (AG) District, situated within the SH-205 By-Pass Overlay (SH-205 BY-OV) District, located at the southeast corner of the intersection of John King Boulevard and Airport Road, and take any action necessary (1st Reading).
- 4. Z2021-035 Hold a public hearing to discuss and consider a request by Robert LaCroix and Brian Berry of BNSBS, L. P. on behalf of Bradley Gideon for the approval of anordinance for a Zoning Change from an Agricultural (AG) District to a Neighborhood Services (NS) District for a 2.751-acre identified as Tract 1-04 of the S. R. Barnes Survey, Abstract No. 13, City of Rockwall, Rockwall County, Texas, zoned Agricultural (AG) District, situated within the SH-205 By-Pass Overlay (SH-205 BY-OV) District, located at the southeast corner of the intersection of John King Boulevard and Quail Run Road, and take any action necessary (1st Reading).