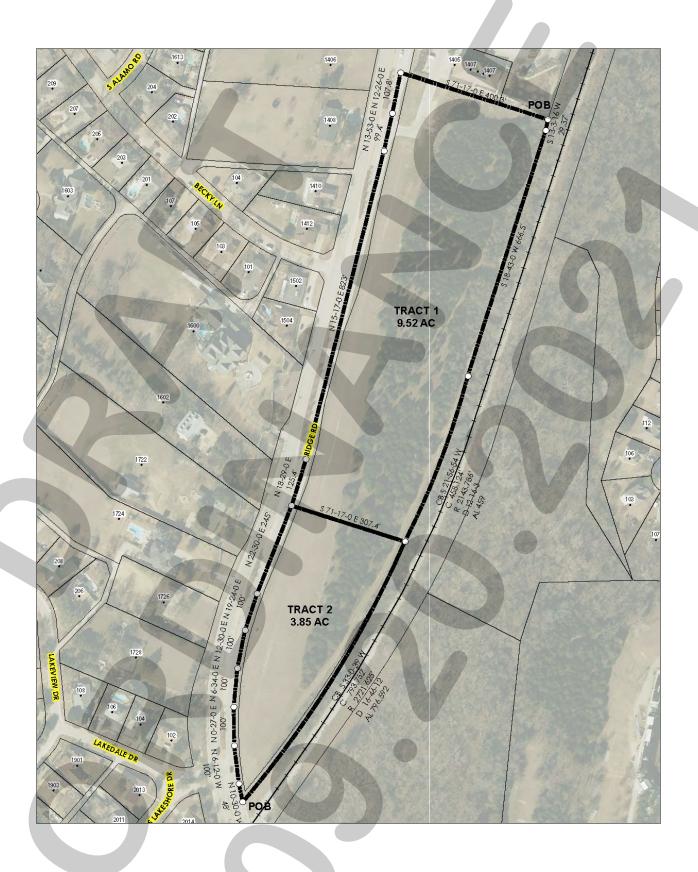

- 1. Z2021-032 Hold a public hearing to discuss and consider a request by Sam Moore of Main & Main on behalf of Jason Claunch of 7.1 Ridge LLC for the approval of an ordinance for a <u>Specific Use Permit (SUP)</u> for <u>Restaurant with Less Than 2,000 SF with a Drive-Through or Drive-Infor the purpose of constructing a restaurant (i.e. Dutch Bros. Coffee) on a 0.57-acre portion of a larger 8.583-acre parcel of land identified as Lot 1, Block A, Sky Ridge Addition, City of Rockwall, Rockwall County, Texas, zoned Commercial (C) District, situated within Scenic Overlay (SOV) District, generally located southeast of the intersection of Ridge Road [FM-740] and W. Yellow Jacket Lane, and take any action necessary (1st Reading).</u>
- 2. Z2021-033 Hold a public hearing to discuss and consider a request by Robert Weinstein of WB Companies on behalf of Richard Chandler of HFS Management, Inc. for the approval of an ordinance for a Zoning Change amending Planned Development District 4 (PD-4) [Ordinance No. 01-26] to allow a Mixed-Use Development (i.e. Apartments, Retail/Restaurant, and Office land uses) on a 12.1148-acre tract of land identified as Tract 2 of the D. Atkins Survey, Abstract No. 1, City of Rockwall, Rockwall County, Texas, zoned Planned Development District 4 (PD-4) for General Retail (GR) District land uses, situated within the Scenic Overlay (SOV) District, generally located in between Lakedale Drive and Becky Lane on the eastside of Ridge Road [FM-740], and take any action necessary (1st Reading).
- 3. **Z2021-034** Hold a public hearing to discuss and consider a request by Maxwell Fisher of Masterplan on behalf of Saro Partners, LLC for the approval of an **ordinance** for a *Zoning Change* from an Agricultural (AG) District to a Light Industrial (LI) District for a 5.07-acre tract of land identified as Tract 2-06 of the D. Harr Survey, Abstract No. 102, City of Rockwall, Rockwall County, Texas, zoned Agricultural (AG) District, situated within the SH-205 By-Pass Overlay (SH-205 BY-OV) District, located at the southeast corner of the intersection of John King Boulevard and Airport Road, and take any action necessary (1st Reading).
- 4. Z2021-035 Hold a public hearing to discuss and consider a request by Robert LaCroix and Brian Berry of BNSBS, L. P. on behalf of Bradley Gideon for the approval of anordinance for a Zoning Change from an Agricultural (AG) District to a Neighborhood Services (NS) District for a 2.751-acre identified as Tract 1-04 of the S. R. Barnes Survey, Abstract No. 13, City of Rockwall, Rockwall County, Texas, zoned Agricultural (AG) District, situated within the SH-205 By-Pass Overlay (SH-205 BY-OV) District, located at the southeast corner of the intersection of John King Boulevard and Quail Run Road, and take any action necessary (1st Reading).