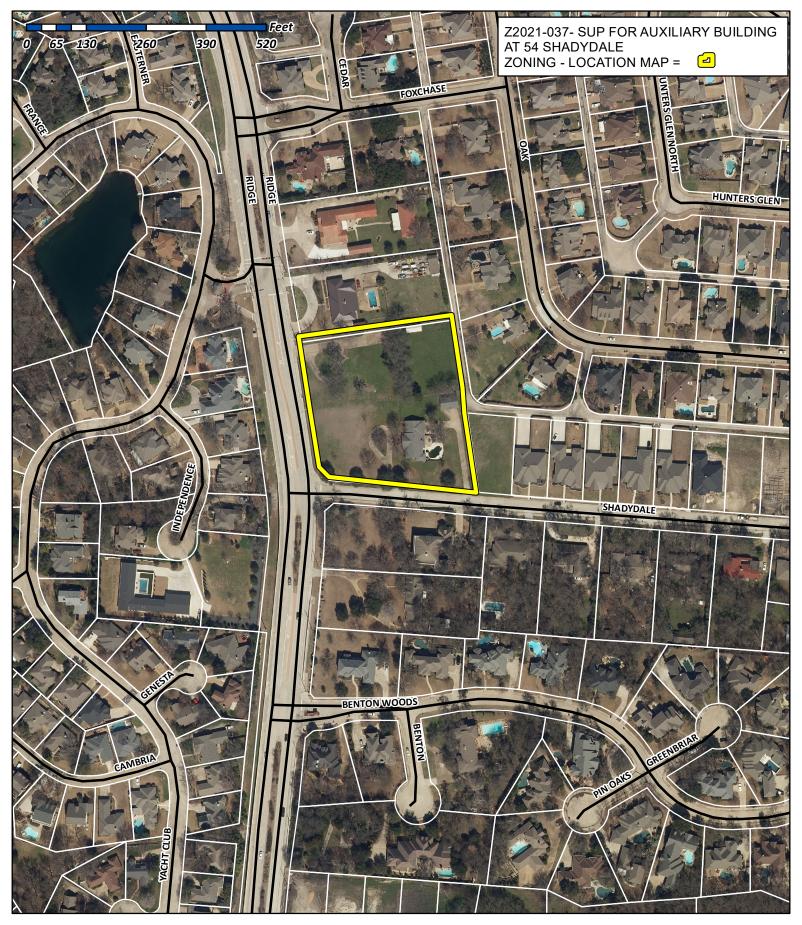

- 5. **Z2021-037** Hold a public hearing to discuss and consider a request by James Best for the approval of an **ordinance** for a *Specific Use Permit (SUP)* for an accessory building on a 2.60-acre parcel of land identified as Lot 1, Block A, Best Estate Addition, City of Rockwall, Rockwall County, Texas, zoned Single-Family 16 (SF-16) District, addressed as 54 Shadydale Lane, and take any action necessary **(1st Reading).**
- 6. A2021-005 Hold a public hearing to discuss and consider a request by Pat Atkins on behalf of Betty Thompson for the approval of an ordinance for the annexation of 6.70-acre tract of land identified as Tract 1-1 of the P. B. Harrison Survey, Abstract No. 97, Rockwall County, Texas, situated within the City of Rockwall's Extraterritorial Jurisdiction (ETJ), contiguous to the existing corporate limits of the City of Rockwall, addressed as 911 E. FM-552, and take any action necessary (1st Reading).
- 7. Z2021-036 Hold a public hearing to discuss and consider a request by Adam Shiffer of the Skorburg Company on behalf of Gordon C. Fogg for the approval of an ordinance for a Zoning Change to amend Planned Development District 91 (PD-91) [Ordinance No. 21-36] to incorporate a 20.00-acre tract of land identified as Tracts 22-04 & 22-05 of the W. M. Dalton Survey, Abstract No. 72, City of Rockwall, Rockwall County, Texas, zoned Agricultural (AG) District, addressed as 505 Clem Road, and take any action necessary (1st Reading).