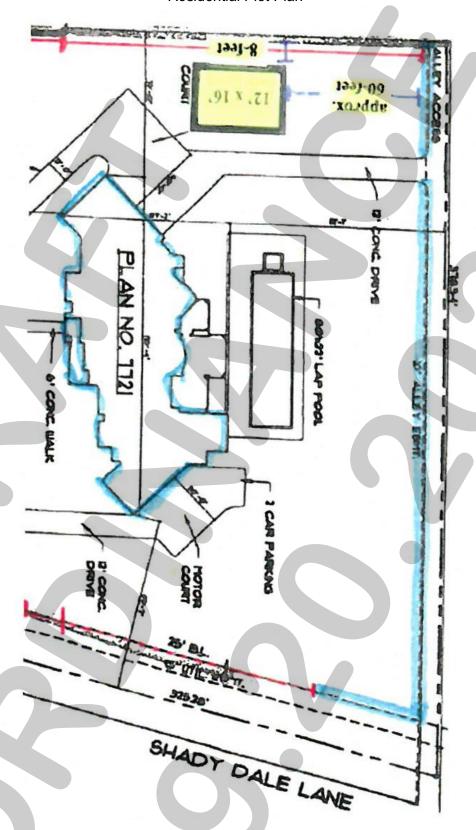

- 5. **Z2021-037** Hold a public hearing to discuss and consider a request by James Best for the approval of an **ordinance** for a *Specific Use Permit (SUP)* for an accessory building on a 2.60-acre parcel of land identified as Lot 1, Block A, Best Estate Addition, City of Rockwall, Rockwall County, Texas, zoned Single-Family 16 (SF-16) District, addressed as 54 Shadydale Lane, and take any action necessary **(1st Reading).**
- 6. A2021-005 Hold a public hearing to discuss and consider a request by Pat Atkins on behalf of Betty Thompson for the approval of an ordinance for the annexation of 6.70-acre tract of land identified as Tract 1-1 of the P. B. Harrison Survey, Abstract No. 97, Rockwall County, Texas, situated within the City of Rockwall's Extraterritorial Jurisdiction (ETJ), contiguous to the existing corporate limits of the City of Rockwall, addressed as 911 E. FM-552, and take any action necessary (1st Reading).
- 7. Z2021-036 Hold a public hearing to discuss and consider a request by Adam Shiffer of the Skorburg Company on behalf of Gordon C. Fogg for the approval of an ordinance for a Zoning Change to amend Planned Development District 91 (PD-91) [Ordinance No. 21-36] to incorporate a 20.00-acre tract of land identified as Tracts 22-04 & 22-05 of the W. M. Dalton Survey, Abstract No. 72, City of Rockwall, Rockwall County, Texas, zoned Agricultural (AG) District, addressed as 505 Clem Road, and take any action necessary (1st Reading).