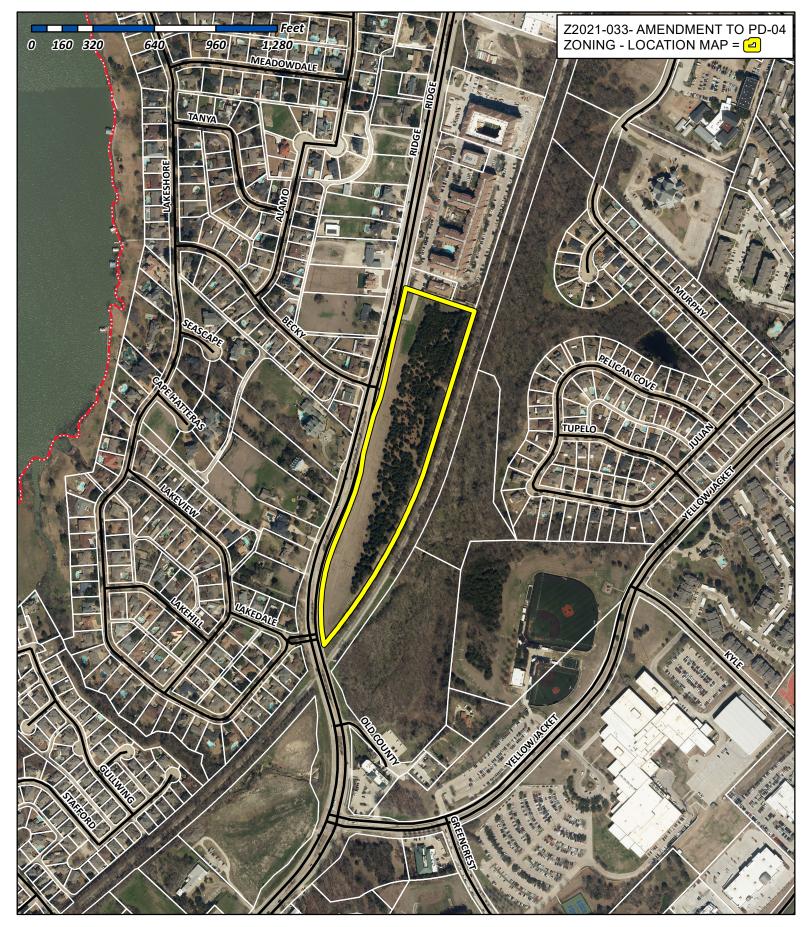

- 1. Z2021-032 Hold a public hearing to discuss and consider a request by Sam Moore of Main & Main on behalf of Jason Claunch of 7.1 Ridge LLC for the approval of an ordinance for a <u>Specific Use Permit (SUP)</u> for <u>Restaurant with Less Than 2,000 SF with a Drive-Through or Drive-Infor the purpose of constructing a restaurant (i.e. Dutch Bros. Coffee) on a 0.57-acre portion of a larger 8.583-acre parcel of land identified as Lot 1, Block A, Sky Ridge Addition, City of Rockwall, Rockwall County, Texas, zoned Commercial (C) District, situated within Scenic Overlay (SOV) District, generally located southeast of the intersection of Ridge Road [FM-740] and W. Yellow Jacket Lane, and take any action necessary (1st Reading).</u>
- 2. Z2021-033 Hold a public hearing to discuss and consider a request by Robert Weinstein of WB Companies on behalf of Richard Chandler of HFS Management, Inc. for the approval of an ordinance for a Zoning Change amending Planned Development District 4 (PD-4) [Ordinance No. 01-26] to allow a Mixed-Use Development (i.e. Apartments, Retail/Restaurant, and Office land uses) on a 12.1148-acre tract of land identified as Tract 2 of the D. Atkins Survey, Abstract No. 1, City of Rockwall, Rockwall County, Texas, zoned Planned Development District 4 (PD-4) for General Retail (GR) District land uses, situated within the Scenic Overlay (SOV) District, generally located in between Lakedale Drive and Becky Lane on the eastside of Ridge Road [FM-740], and take any action necessary (1st Reading).
- 3. **Z2021-034** Hold a public hearing to discuss and consider a request by Maxwell Fisher of Masterplan on behalf of Saro Partners, LLC for the approval of an **ordinance** for a *Zoning Change* from an Agricultural (AG) District to a Light Industrial (LI) District for a 5.07-acre tract of land identified as Tract 2-06 of the D. Harr Survey, Abstract No. 102, City of Rockwall, Rockwall County, Texas, zoned Agricultural (AG) District, situated within the SH-205 By-Pass Overlay (SH-205 BY-OV) District, located at the southeast corner of the intersection of John King Boulevard and Airport Road, and take any action necessary (1st Reading).
- 4. Z2021-035 Hold a public hearing to discuss and consider a request by Robert LaCroix and Brian Berry of BNSBS, L. P. on behalf of Bradley Gideon for the approval of anordinance for a Zoning Change from an Agricultural (AG) District to a Neighborhood Services (NS) District for a 2.751-acre identified as Tract 1-04 of the S. R. Barnes Survey, Abstract No. 13, City of Rockwall, Rockwall County, Texas, zoned Agricultural (AG) District, situated within the SH-205 By-Pass Overlay (SH-205 BY-OV) District, located at the southeast corner of the intersection of John King Boulevard and Quail Run Road, and take any action necessary (1st Reading).