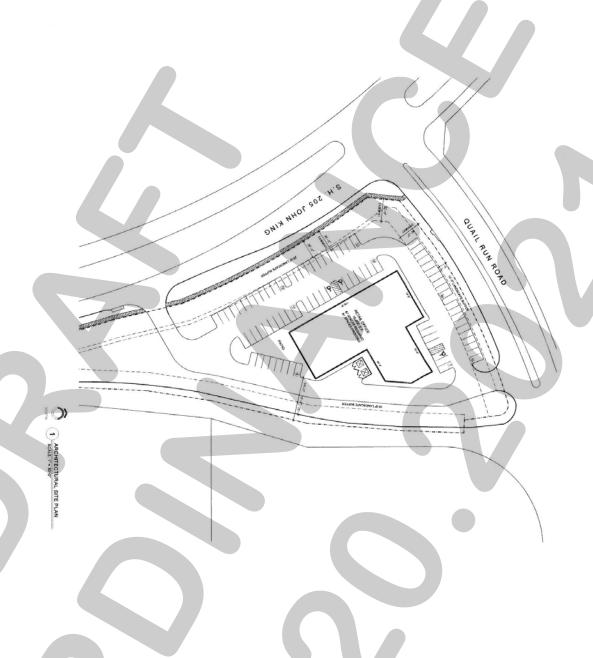

- 1. Z2021-032 Hold a public hearing to discuss and consider a request by Sam Moore of Main & Main on behalf of Jason Claunch of 7.1 Ridge LLC for the approval of an ordinance for a <u>Specific Use Permit (SUP)</u> for <u>Restaurant with Less Than 2,000 SF with a Drive-Through or Drive-Infor the purpose of constructing a restaurant (i.e. Dutch Bros. Coffee) on a 0.57-acre portion of a larger 8.583-acre parcel of land identified as Lot 1, Block A, Sky Ridge Addition, City of Rockwall, Rockwall County, Texas, zoned Commercial (C) District, situated within Scenic Overlay (SOV) District, generally located southeast of the intersection of Ridge Road [FM-740] and W. Yellow Jacket Lane, and take any action necessary (1st Reading).</u>
- 2. Z2021-033 Hold a public hearing to discuss and consider a request by Robert Weinstein of WB Companies on behalf of Richard Chandler of HFS Management, Inc. for the approval of an ordinance for a Zoning Change amending Planned Development District 4 (PD-4) [Ordinance No. 01-26] to allow a Mixed-Use Development (i.e. Apartments, Retail/Restaurant, and Office land uses) on a 12.1148-acre tract of land identified as Tract 2 of the D. Atkins Survey, Abstract No. 1, City of Rockwall, Rockwall County, Texas, zoned Planned Development District 4 (PD-4) for General Retail (GR) District land uses, situated within the Scenic Overlay (SOV) District, generally located in between Lakedale Drive and Becky Lane on the eastside of Ridge Road [FM-740], and take any action necessary (1st Reading).
- 3. **Z2021-034** Hold a public hearing to discuss and consider a request by Maxwell Fisher of Masterplan on behalf of Saro Partners, LLC for the approval of an **ordinance** for a *Zoning Change* from an Agricultural (AG) District to a Light Industrial (LI) District for a 5.07-acre tract of land identified as Tract 2-06 of the D. Harr Survey, Abstract No. 102, City of Rockwall, Rockwall County, Texas, zoned Agricultural (AG) District, situated within the SH-205 By-Pass Overlay (SH-205 BY-OV) District, located at the southeast corner of the intersection of John King Boulevard and Airport Road, and take any action necessary (1st Reading).
- 4. Z2021-035 Hold a public hearing to discuss and consider a request by Robert LaCroix and Brian Berry of BNSBS, L. P. on behalf of Bradley Gideon for the approval of anordinance for a Zoning Change from an Agricultural (AG) District to a Neighborhood Services (NS) District for a 2.751-acre identified as Tract 1-04 of the S. R. Barnes Survey, Abstract No. 13, City of Rockwall, Rockwall County, Texas, zoned Agricultural (AG) District, situated within the SH-205 By-Pass Overlay (SH-205 BY-OV) District, located at the southeast corner of the intersection of John King Boulevard and Quail Run Road, and take any action necessary (1st Reading).