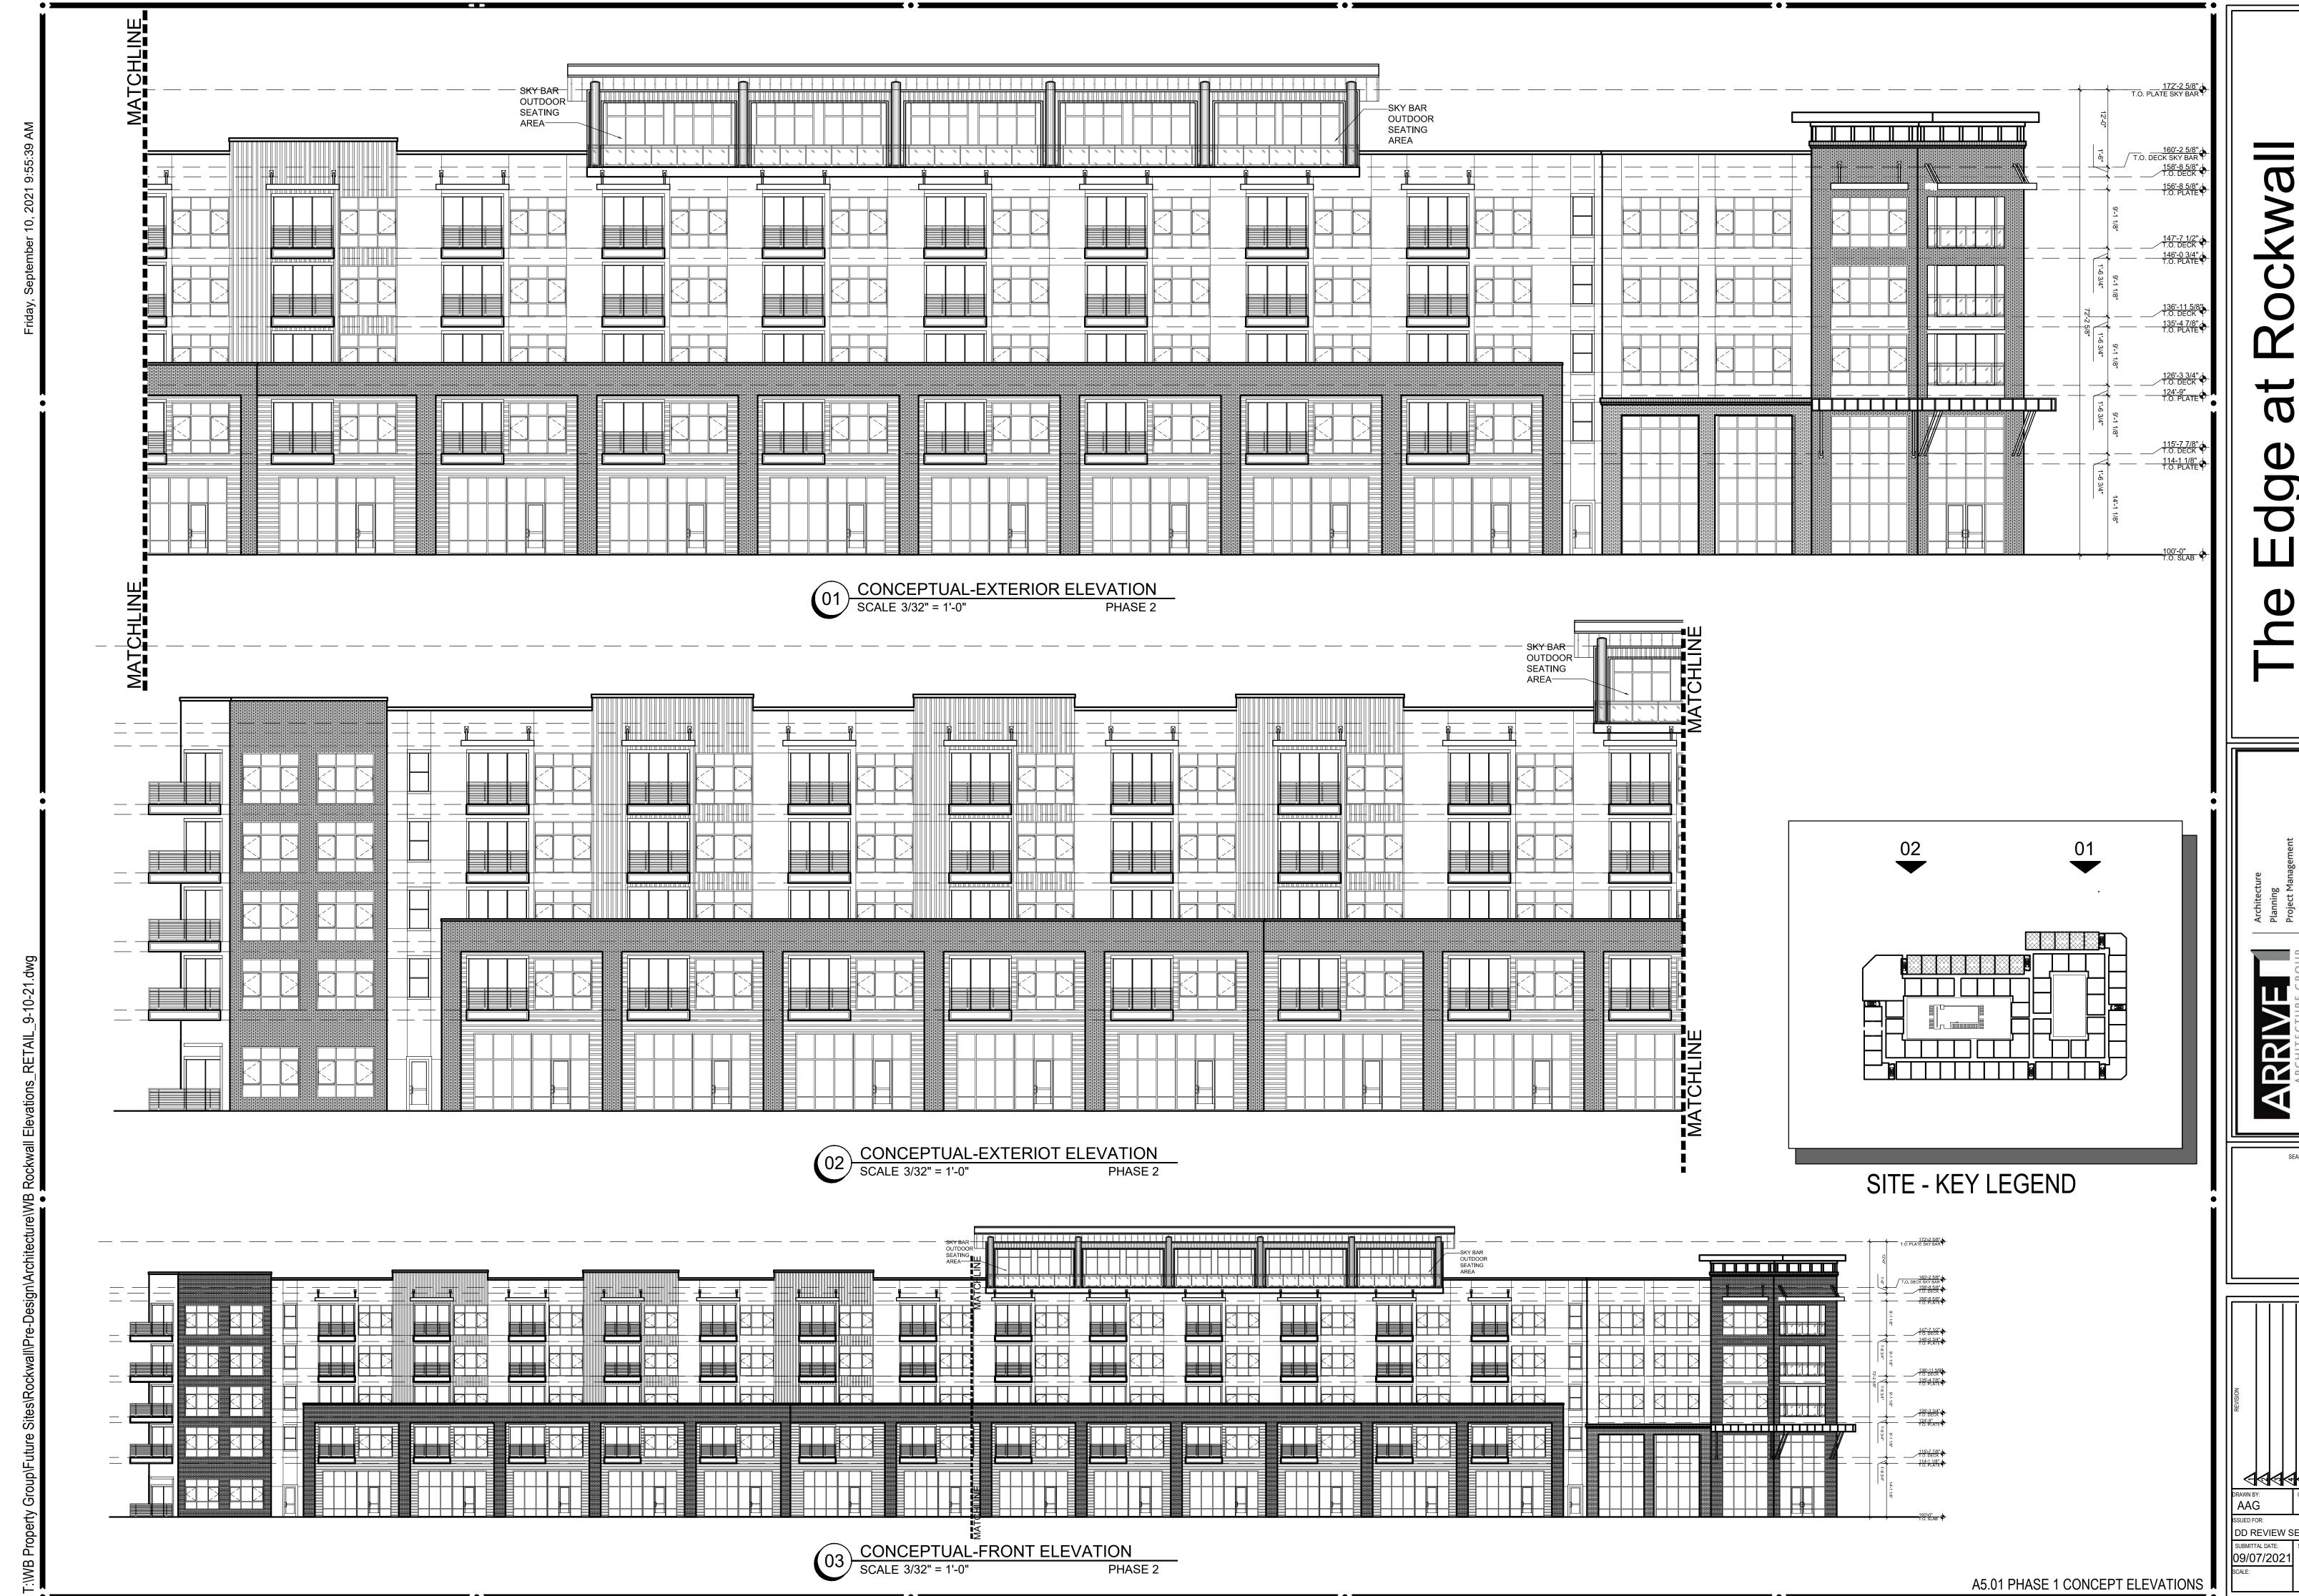

- 1. Z2021-032 Hold a public hearing to discuss and consider a request by Sam Moore of Main & Main on behalf of Jason Claunch of 7.1 Ridge LLC for the approval of an ordinance for a <u>Specific Use Permit (SUP)</u> for <u>Restaurant with Less Than 2,000 SF with a Drive-Through or Drive-Infor the purpose of constructing a restaurant (i.e. Dutch Bros. Coffee) on a 0.57-acre portion of a larger 8.583-acre parcel of land identified as Lot 1, Block A, Sky Ridge Addition, City of Rockwall, Rockwall County, Texas, zoned Commercial (C) District, situated within Scenic Overlay (SOV) District, generally located southeast of the intersection of Ridge Road [FM-740] and W. Yellow Jacket Lane, and take any action necessary (1st Reading).</u>
- 2. Z2021-033 Hold a public hearing to discuss and consider a request by Robert Weinstein of WB Companies on behalf of Richard Chandler of HFS Management, Inc. for the approval of an ordinance for a Zoning Change amending Planned Development District 4 (PD-4) [Ordinance No. 01-26] to allow a Mixed-Use Development (i.e. Apartments, Retail/Restaurant, and Office land uses) on a 12.1148-acre tract of land identified as Tract 2 of the D. Atkins Survey, Abstract No. 1, City of Rockwall, Rockwall County, Texas, zoned Planned Development District 4 (PD-4) for General Retail (GR) District land uses, situated within the Scenic Overlay (SOV) District, generally located in between Lakedale Drive and Becky Lane on the eastside of Ridge Road [FM-740], and take any action necessary (1st Reading).
- 3. **Z2021-034** Hold a public hearing to discuss and consider a request by Maxwell Fisher of Masterplan on behalf of Saro Partners, LLC for the approval of an **ordinance** for a *Zoning Change* from an Agricultural (AG) District to a Light Industrial (LI) District for a 5.07-acre tract of land identified as Tract 2-06 of the D. Harr Survey, Abstract No. 102, City of Rockwall, Rockwall County, Texas, zoned Agricultural (AG) District, situated within the SH-205 By-Pass Overlay (SH-205 BY-OV) District, located at the southeast corner of the intersection of John King Boulevard and Airport Road, and take any action necessary (1st Reading).
- 4. Z2021-035 Hold a public hearing to discuss and consider a request by Robert LaCroix and Brian Berry of BNSBS, L. P. on behalf of Bradley Gideon for the approval of anordinance for a Zoning Change from an Agricultural (AG) District to a Neighborhood Services (NS) District for a 2.751-acre identified as Tract 1-04 of the S. R. Barnes Survey, Abstract No. 13, City of Rockwall, Rockwall County, Texas, zoned Agricultural (AG) District, situated within the SH-205 By-Pass Overlay (SH-205 BY-OV) District, located at the southeast corner of the intersection of John King Boulevard and Quail Run Road, and take any action necessary (1st Reading).