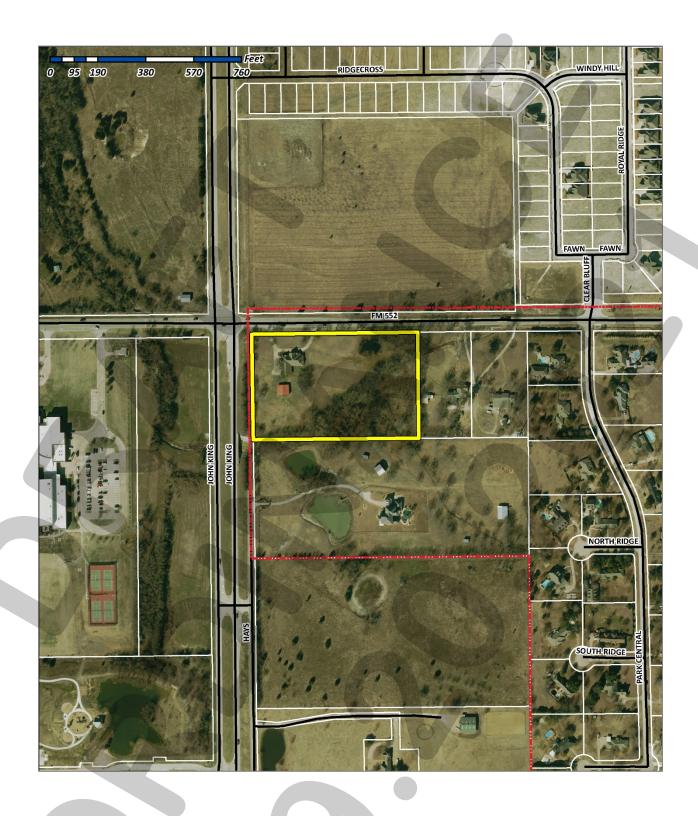

- 5. **Z2021-037** Hold a public hearing to discuss and consider a request by James Best for the approval of an **ordinance** for a *Specific Use Permit (SUP)* for an accessory building on a 2.60-acre parcel of land identified as Lot 1, Block A, Best Estate Addition, City of Rockwall, Rockwall County, Texas, zoned Single-Family 16 (SF-16) District, addressed as 54 Shadydale Lane, and take any action necessary **(1st Reading).**
- 6. A2021-005 Hold a public hearing to discuss and consider a request by Pat Atkins on behalf of Betty Thompson for the approval of an ordinance for the annexation of 6.70-acre tract of land identified as Tract 1-1 of the P. B. Harrison Survey, Abstract No. 97, Rockwall County, Texas, situated within the City of Rockwall's Extraterritorial Jurisdiction (ETJ), contiguous to the existing corporate limits of the City of Rockwall, addressed as 911 E. FM-552, and take any action necessary (1st Reading).
- 7. Z2021-036 Hold a public hearing to discuss and consider a request by Adam Shiffer of the Skorburg Company on behalf of Gordon C. Fogg for the approval of an ordinance for a Zoning Change to amend Planned Development District 91 (PD-91) [Ordinance No. 21-36] to incorporate a 20.00-acre tract of land identified as Tracts 22-04 & 22-05 of the W. M. Dalton Survey, Abstract No. 72, City of Rockwall, Rockwall County, Texas, zoned Agricultural (AG) District, addressed as 505 Clem Road, and take any action necessary (1st Reading).