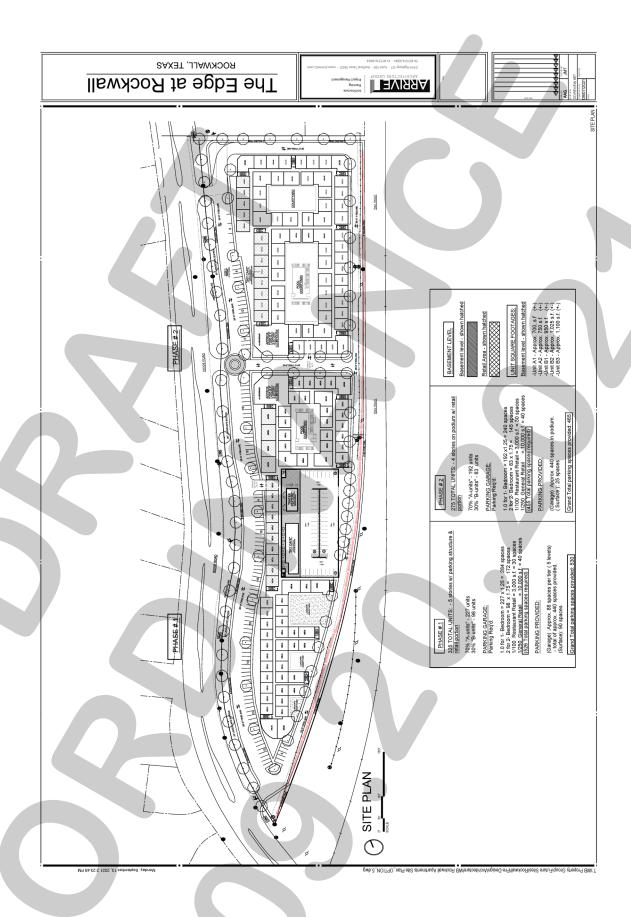

- 1. Z2021-032 Hold a public hearing to discuss and consider a request by Sam Moore of Main & Main on behalf of Jason Claunch of 7.1 Ridge LLC for the approval of an ordinance for a <u>Specific Use Permit (SUP)</u> for <u>Restaurant with Less Than 2,000 SF with a Drive-Through or Drive-Infor the purpose of constructing a restaurant (i.e. Dutch Bros. Coffee) on a 0.57-acre portion of a larger 8.583-acre parcel of land identified as Lot 1, Block A, Sky Ridge Addition, City of Rockwall, Rockwall County, Texas, zoned Commercial (C) District, situated within Scenic Overlay (SOV) District, generally located southeast of the intersection of Ridge Road [FM-740] and W. Yellow Jacket Lane, and take any action necessary (1st Reading).</u>
- 2. Z2021-033 Hold a public hearing to discuss and consider a request by Robert Weinstein of WB Companies on behalf of Richard Chandler of HFS Management, Inc. for the approval of an ordinance for a Zoning Change amending Planned Development District 4 (PD-4) [Ordinance No. 01-26] to allow a Mixed-Use Development (i.e. Apartments, Retail/Restaurant, and Office land uses) on a 12.1148-acre tract of land identified as Tract 2 of the D. Atkins Survey, Abstract No. 1, City of Rockwall, Rockwall County, Texas, zoned Planned Development District 4 (PD-4) for General Retail (GR) District land uses, situated within the Scenic Overlay (SOV) District, generally located in between Lakedale Drive and Becky Lane on the eastside of Ridge Road [FM-740], and take any action necessary (1st Reading).
- 3. **Z2021-034** Hold a public hearing to discuss and consider a request by Maxwell Fisher of Masterplan on behalf of Saro Partners, LLC for the approval of an **ordinance** for a *Zoning Change* from an Agricultural (AG) District to a Light Industrial (LI) District for a 5.07-acre tract of land identified as Tract 2-06 of the D. Harr Survey, Abstract No. 102, City of Rockwall, Rockwall County, Texas, zoned Agricultural (AG) District, situated within the SH-205 By-Pass Overlay (SH-205 BY-OV) District, located at the southeast corner of the intersection of John King Boulevard and Airport Road, and take any action necessary (1st Reading).
- 4. Z2021-035 Hold a public hearing to discuss and consider a request by Robert LaCroix and Brian Berry of BNSBS, L. P. on behalf of Bradley Gideon for the approval of anordinance for a Zoning Change from an Agricultural (AG) District to a Neighborhood Services (NS) District for a 2.751-acre identified as Tract 1-04 of the S. R. Barnes Survey, Abstract No. 13, City of Rockwall, Rockwall County, Texas, zoned Agricultural (AG) District, situated within the SH-205 By-Pass Overlay (SH-205 BY-OV) District, located at the southeast corner of the intersection of John King Boulevard and Quail Run Road, and take any action necessary (1st Reading).