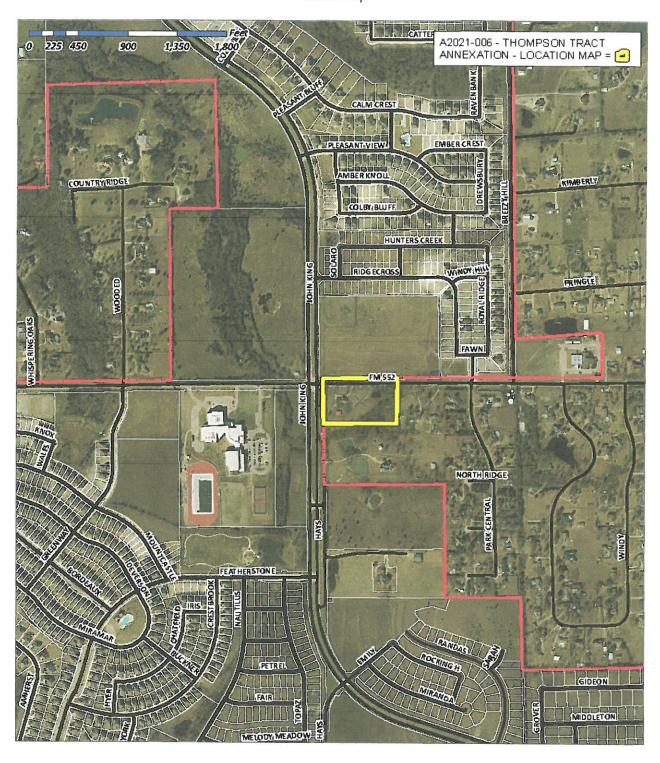

- 5. **Z2021-037** Hold a public hearing to discuss and consider a request by James Best for the approval of an **ordinance** for a *Specific Use Permit (SUP)* for an accessory building on a 2.60-acre parcel of land identified as Lot 1, Block A, Best Estate Addition, City of Rockwall, Rockwall County, Texas, zoned Single-Family 16 (SF-16) District, addressed as 54 Shadydale Lane, and take any action necessary **(1st Reading).**
- 6. A2021-005 Hold a public hearing to discuss and consider a request by Pat Atkins on behalf of Betty Thompson for the approval of an ordinance for the annexation of 6.70-acre tract of land identified as Tract 1-1 of the P. B. Harrison Survey, Abstract No. 97, Rockwall County, Texas, situated within the City of Rockwall's Extraterritorial Jurisdiction (ETJ), contiguous to the existing corporate limits of the City of Rockwall, addressed as 911 E. FM-552, and take any action necessary (1st Reading).
- 7. Z2021-036 Hold a public hearing to discuss and consider a request by Adam Shiffer of the Skorburg Company on behalf of Gordon C. Fogg for the approval of an ordinance for a Zoning Change to amend Planned Development District 91 (PD-91) [Ordinance No. 21-36] to incorporate a 20.00-acre tract of land identified as Tracts 22-04 & 22-05 of the W. M. Dalton Survey, Abstract No. 72, City of Rockwall, Rockwall County, Texas, zoned Agricultural (AG) District, addressed as 505 Clem Road, and take any action necessary (1st Reading).