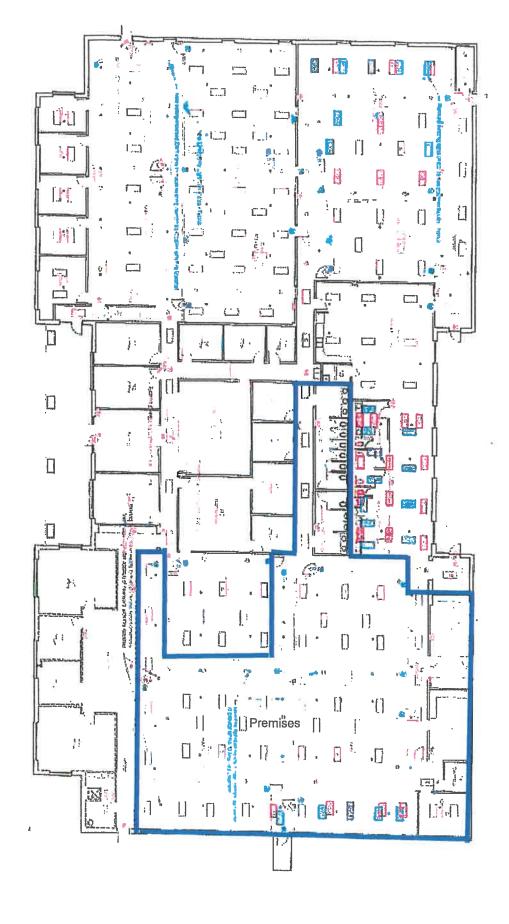

LEASE OF THE PREMISES described as approximately 7150 square feet of office space shown on Exhibit "A-1" attached to this Lease (the "Premises") commonly known as Suite 110 in the building (the "Building") located at 2610 Observation Trail, Rockwall Texas 75032. The Building is located on the land described in Exhibit "A" attached hereto (the "Land"). The Building, the Common Areas (hereafter defined) and the Land are collectively referred to herein as the "Project".