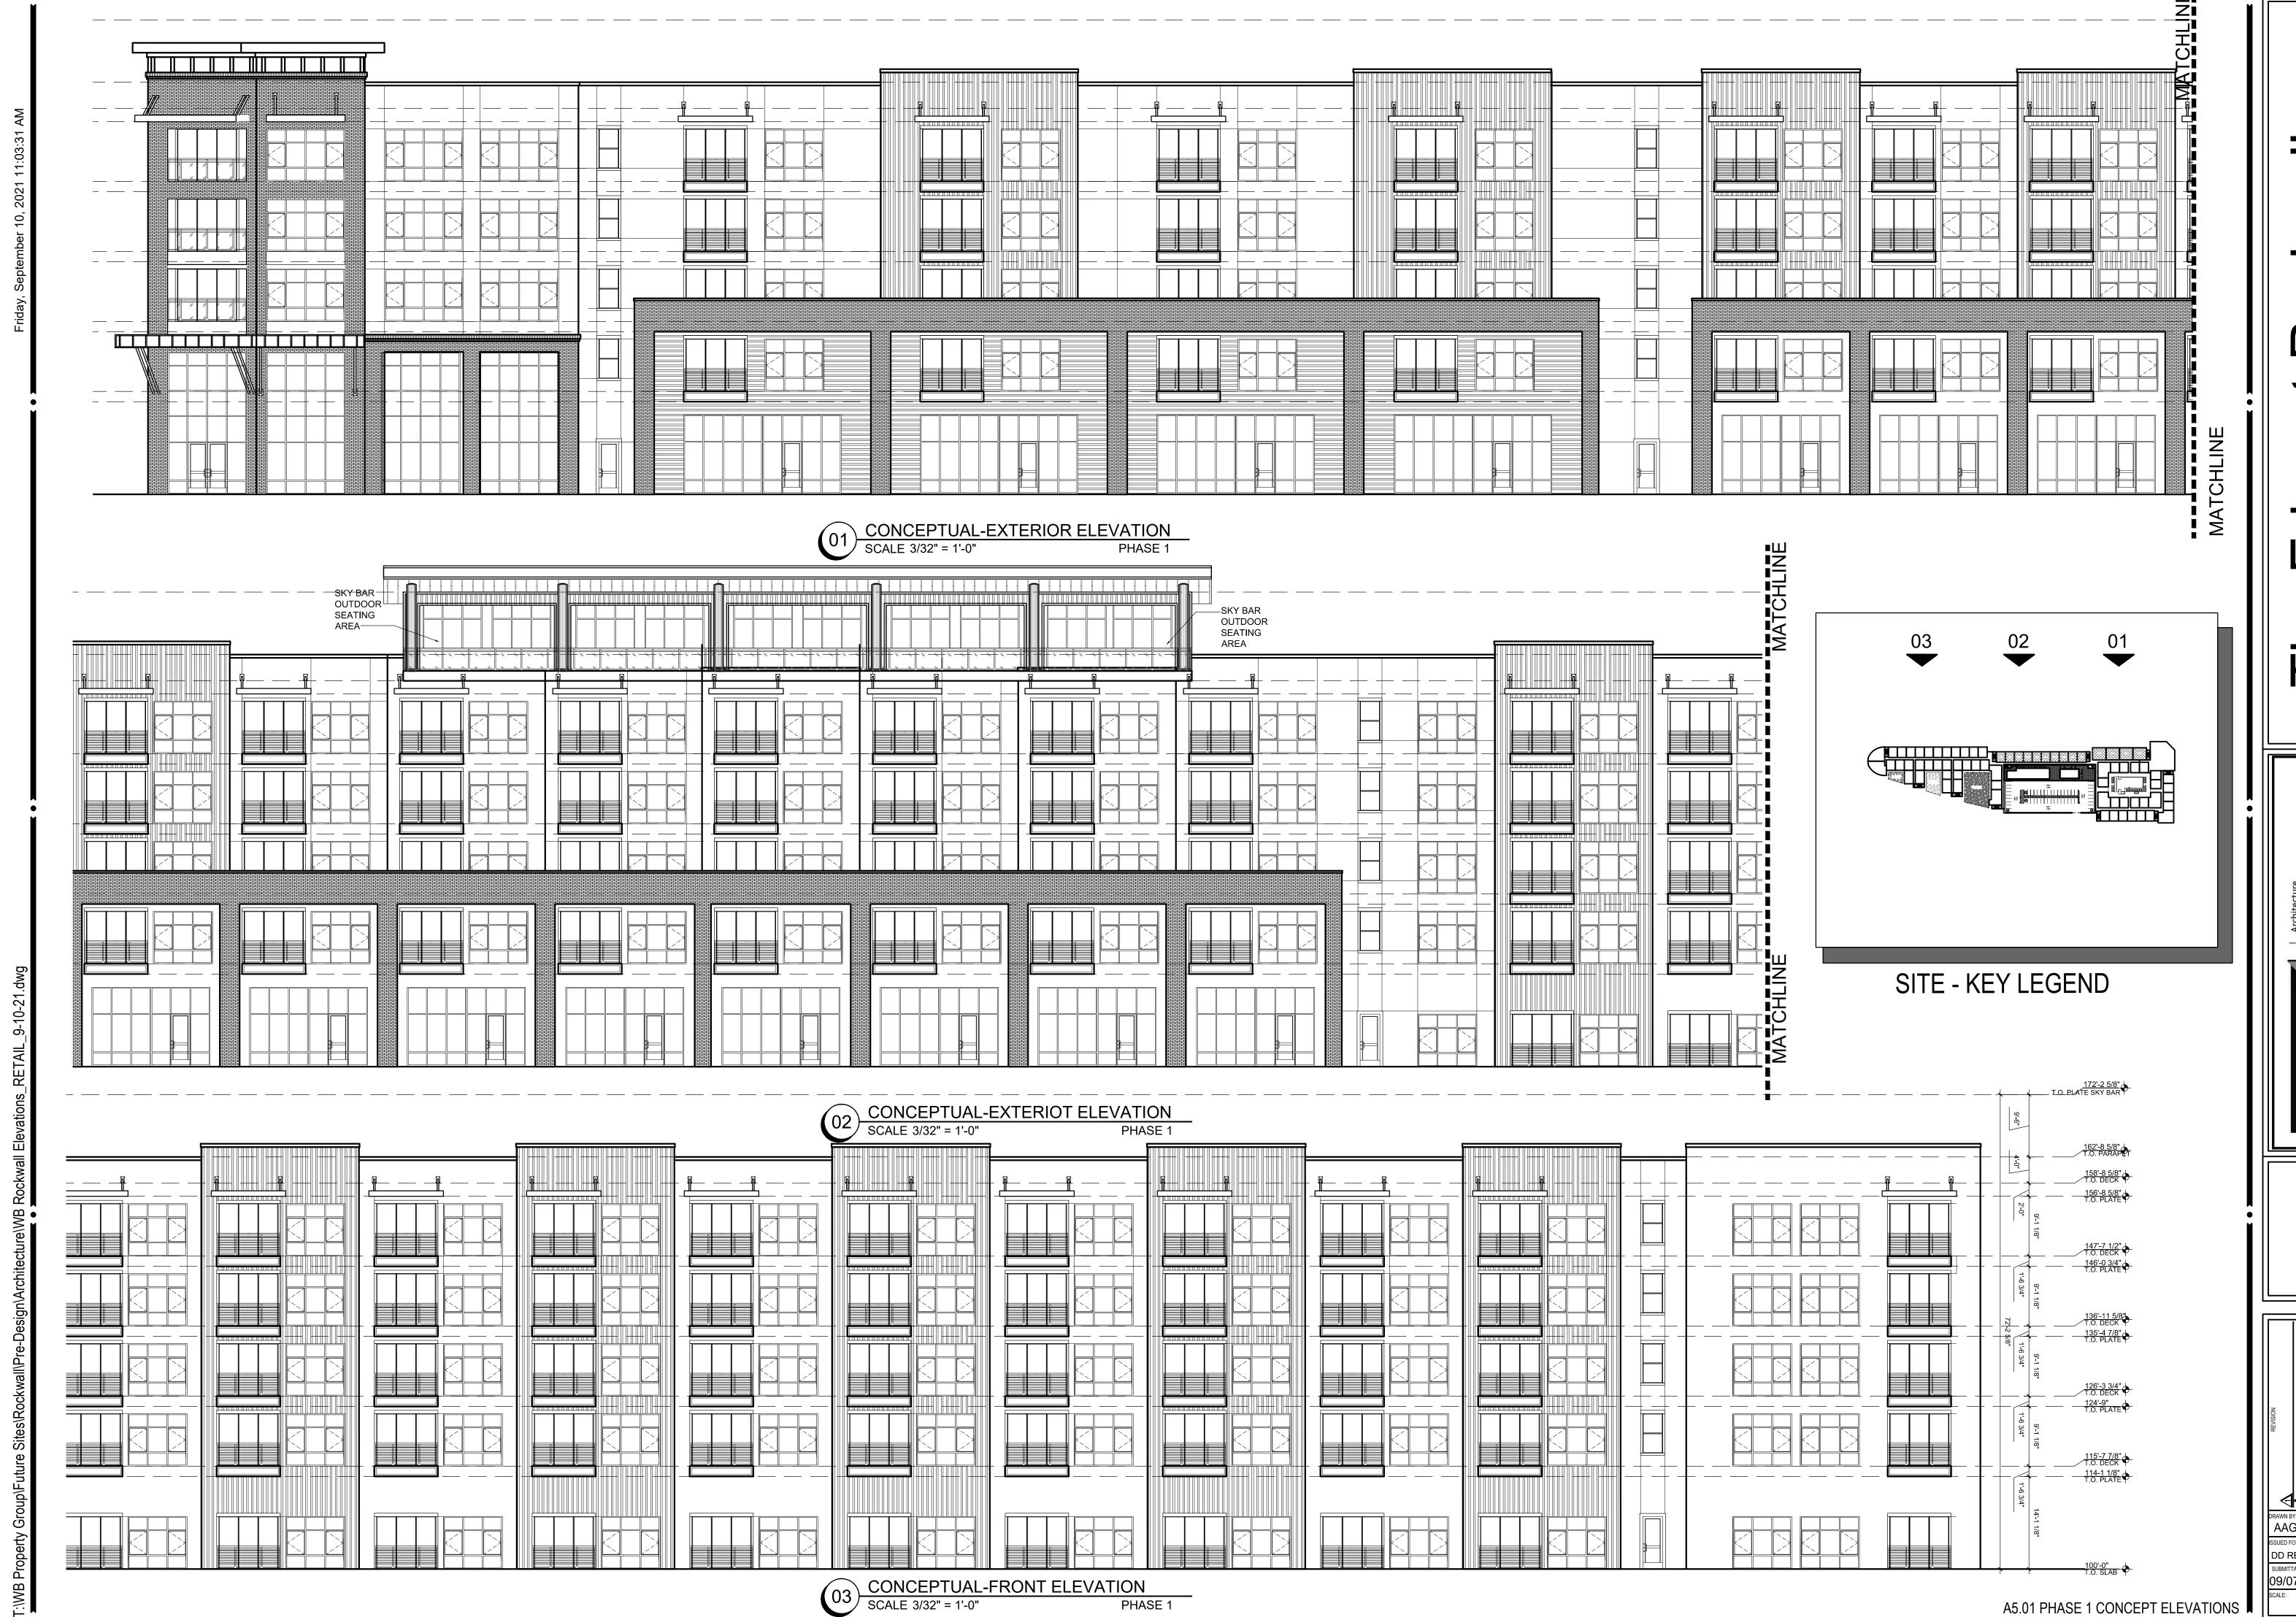

- 1. Z2021-032 Hold a public hearing to discuss and consider a request by Sam Moore of Main & Main on behalf of Jason Claunch of 7.1 Ridge LLC for the approval of an ordinance for a <u>Specific Use Permit (SUP)</u> for <u>Restaurant with Less Than 2,000 SF with a Drive-Through or Drive-Infor the purpose of constructing a restaurant (i.e. Dutch Bros. Coffee) on a 0.57-acre portion of a larger 8.583-acre parcel of land identified as Lot 1, Block A, Sky Ridge Addition, City of Rockwall, Rockwall County, Texas, zoned Commercial (C) District, situated within Scenic Overlay (SOV) District, generally located southeast of the intersection of Ridge Road [FM-740] and W. Yellow Jacket Lane, and take any action necessary (1st Reading).</u>
- 2. Z2021-033 Hold a public hearing to discuss and consider a request by Robert Weinstein of WB Companies on behalf of Richard Chandler of HFS Management, Inc. for the approval of an ordinance for a Zoning Change amending Planned Development District 4 (PD-4) [Ordinance No. 01-26] to allow a Mixed-Use Development (i.e. Apartments, Retail/Restaurant, and Office land uses) on a 12.1148-acre tract of land identified as Tract 2 of the D. Atkins Survey, Abstract No. 1, City of Rockwall, Rockwall County, Texas, zoned Planned Development District 4 (PD-4) for General Retail (GR) District land uses, situated within the Scenic Overlay (SOV) District, generally located in between Lakedale Drive and Becky Lane on the eastside of Ridge Road [FM-740], and take any action necessary (1st Reading).
- 3. **Z2021-034** Hold a public hearing to discuss and consider a request by Maxwell Fisher of Masterplan on behalf of Saro Partners, LLC for the approval of an **ordinance** for a *Zoning Change* from an Agricultural (AG) District to a Light Industrial (LI) District for a 5.07-acre tract of land identified as Tract 2-06 of the D. Harr Survey, Abstract No. 102, City of Rockwall, Rockwall County, Texas, zoned Agricultural (AG) District, situated within the SH-205 By-Pass Overlay (SH-205 BY-OV) District, located at the southeast corner of the intersection of John King Boulevard and Airport Road, and take any action necessary (1st Reading).
- 4. Z2021-035 Hold a public hearing to discuss and consider a request by Robert LaCroix and Brian Berry of BNSBS, L. P. on behalf of Bradley Gideon for the approval of anordinance for a Zoning Change from an Agricultural (AG) District to a Neighborhood Services (NS) District for a 2.751-acre identified as Tract 1-04 of the S. R. Barnes Survey, Abstract No. 13, City of Rockwall, Rockwall County, Texas, zoned Agricultural (AG) District, situated within the SH-205 By-Pass Overlay (SH-205 BY-OV) District, located at the southeast corner of the intersection of John King Boulevard and Quail Run Road, and take any action necessary (1st Reading).