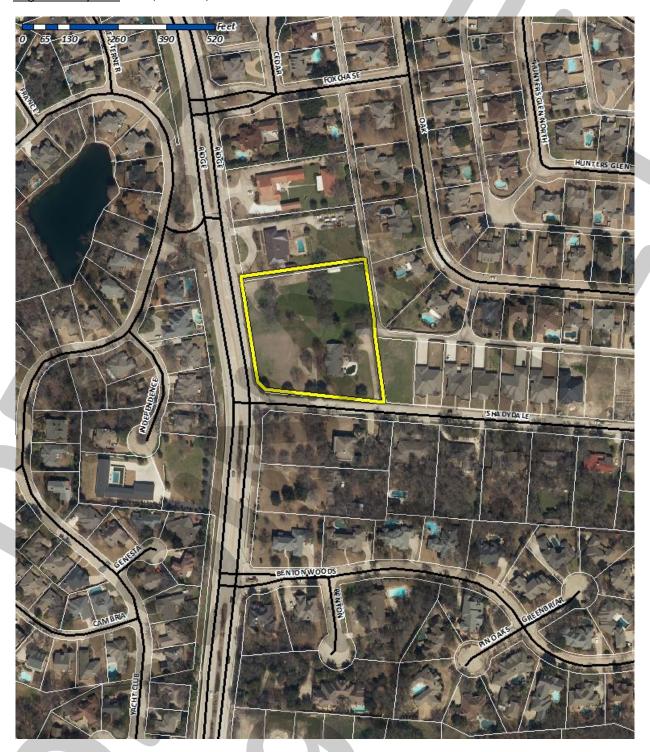

- 5. **Z2021-037** Hold a public hearing to discuss and consider a request by James Best for the approval of an **ordinance** for a *Specific Use Permit (SUP)* for an accessory building on a 2.60-acre parcel of land identified as Lot 1, Block A, Best Estate Addition, City of Rockwall, Rockwall County, Texas, zoned Single-Family 16 (SF-16) District, addressed as 54 Shadydale Lane, and take any action necessary **(1st Reading).**
- 6. A2021-005 Hold a public hearing to discuss and consider a request by Pat Atkins on behalf of Betty Thompson for the approval of an ordinance for the annexation of 6.70-acre tract of land identified as Tract 1-1 of the P. B. Harrison Survey, Abstract No. 97, Rockwall County, Texas, situated within the City of Rockwall's Extraterritorial Jurisdiction (ETJ), contiguous to the existing corporate limits of the City of Rockwall, addressed as 911 E. FM-552, and take any action necessary (1st Reading).
- 7. Z2021-036 Hold a public hearing to discuss and consider a request by Adam Shiffer of the Skorburg Company on behalf of Gordon C. Fogg for the approval of an ordinance for a Zoning Change to amend Planned Development District 91 (PD-91) [Ordinance No. 21-36] to incorporate a 20.00-acre tract of land identified as Tracts 22-04 & 22-05 of the W. M. Dalton Survey, Abstract No. 72, City of Rockwall, Rockwall County, Texas, zoned Agricultural (AG) District, addressed as 505 Clem Road, and take any action necessary (1st Reading).