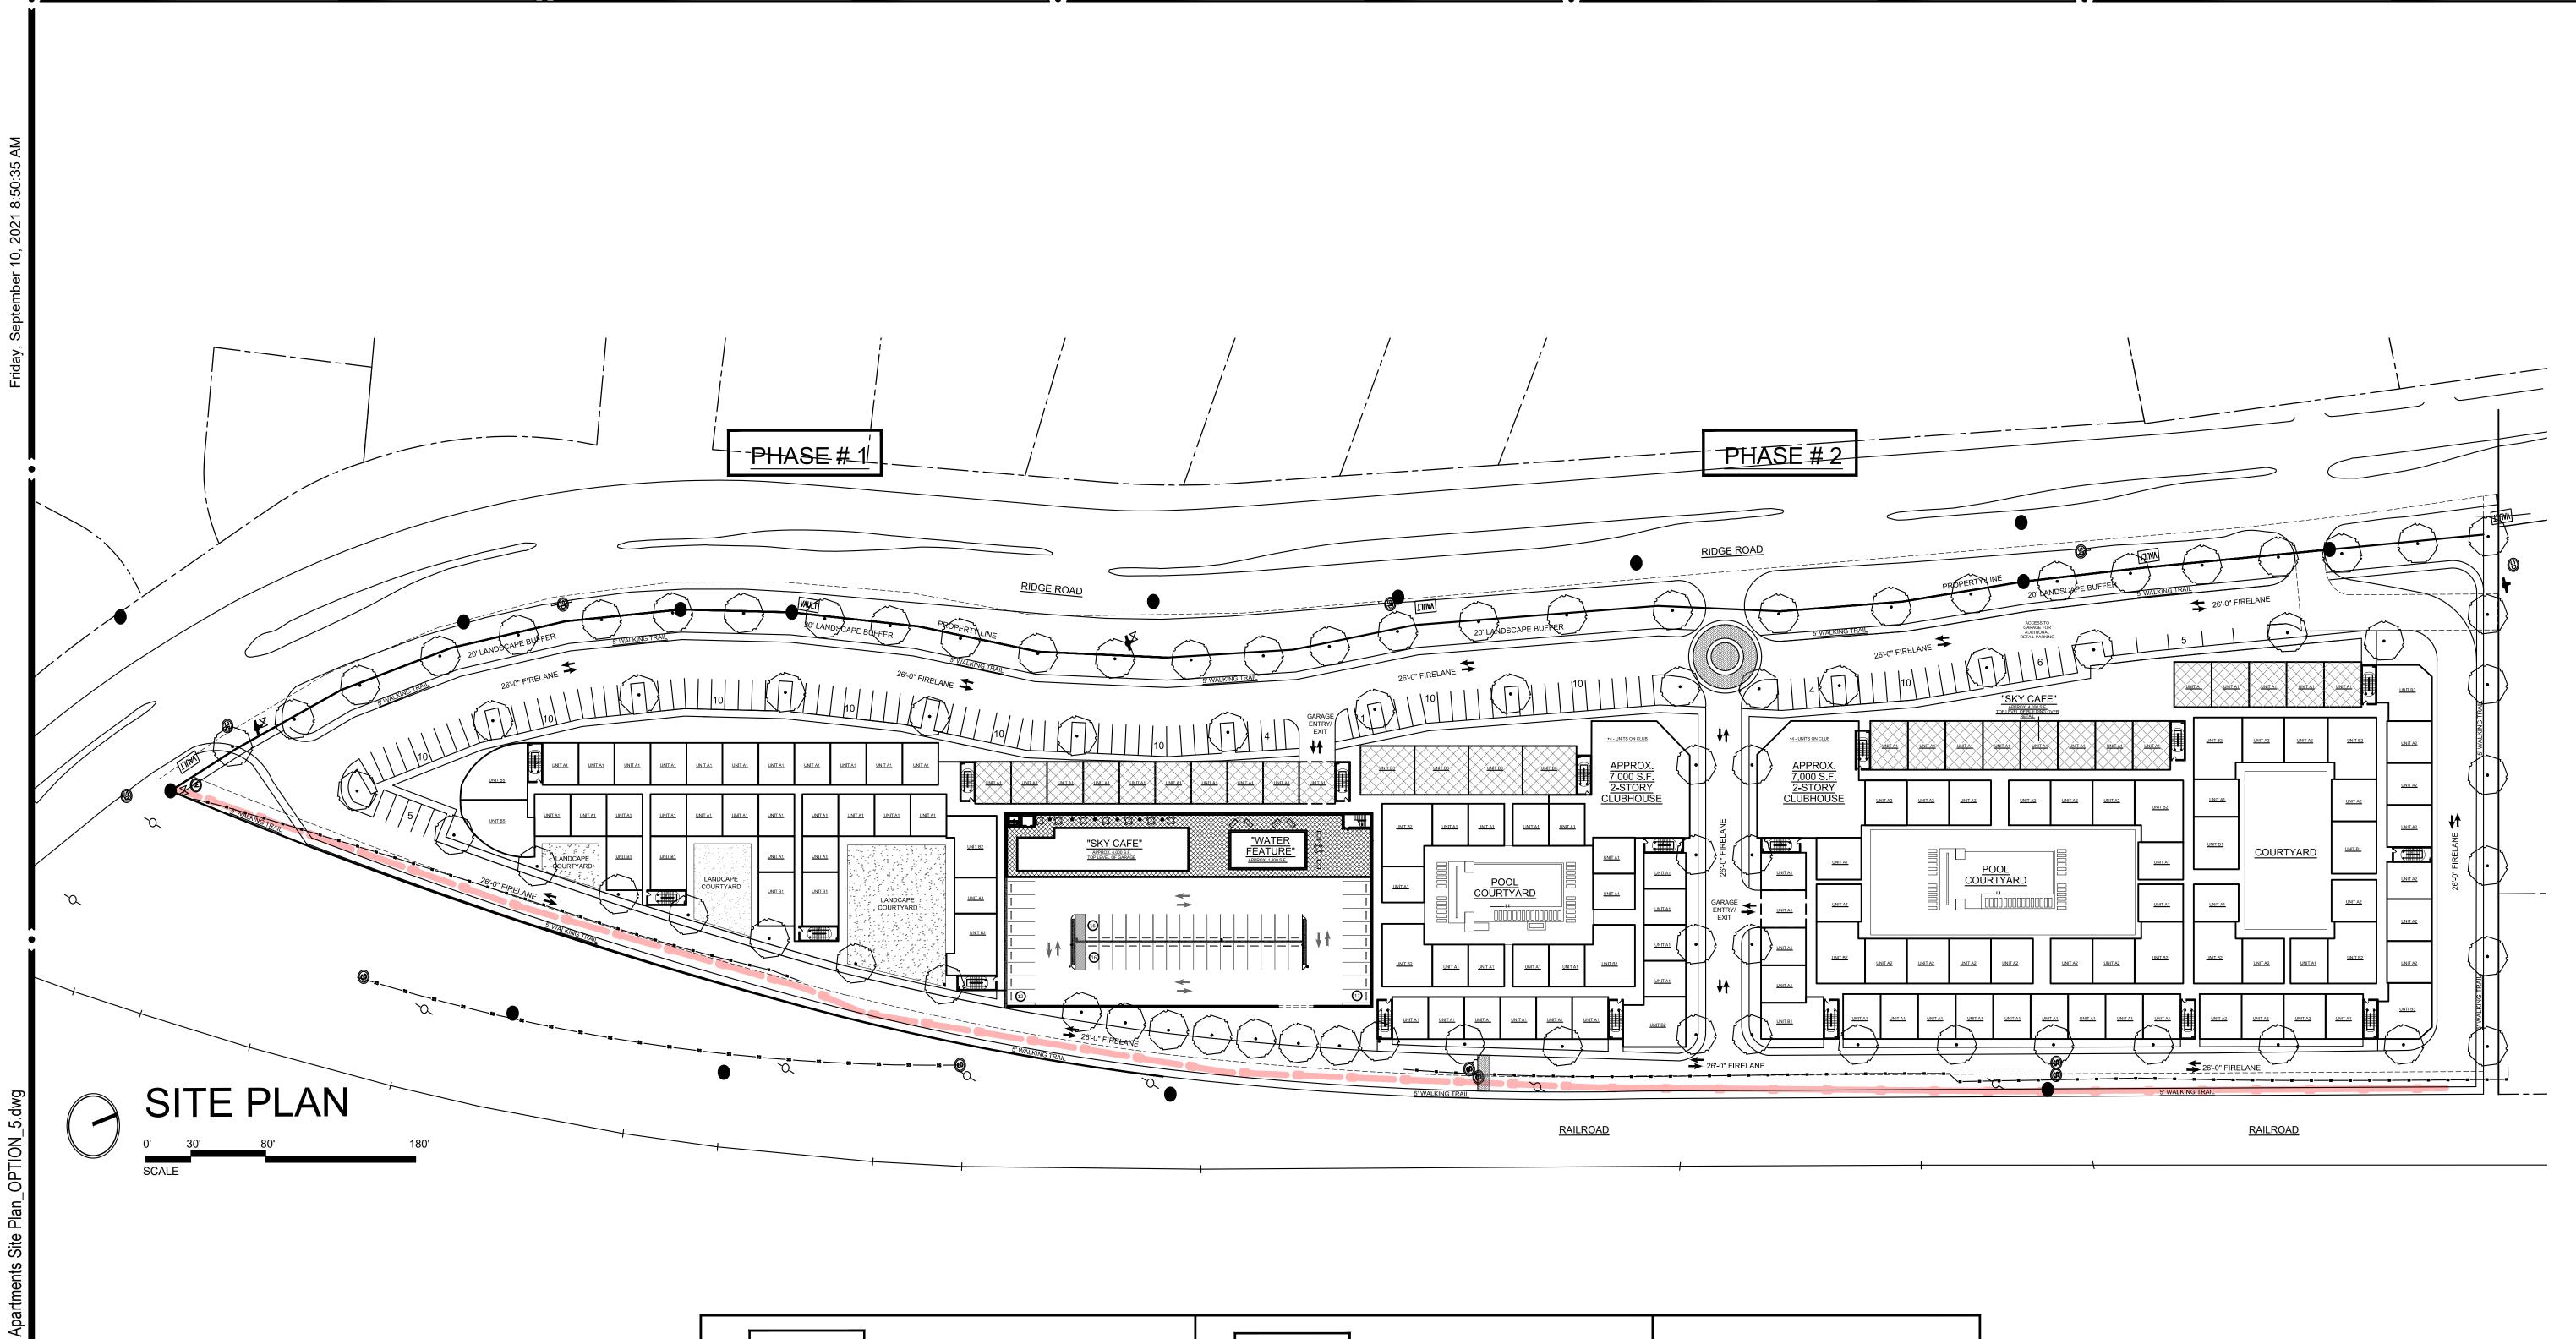

- 1. Z2021-032 Hold a public hearing to discuss and consider a request by Sam Moore of Main & Main on behalf of Jason Claunch of 7.1 Ridge LLC for the approval of an ordinance for a <u>Specific Use Permit (SUP)</u> for <u>Restaurant with Less Than 2,000 SF with a Drive-Through or Drive-Infor the purpose of constructing a restaurant (i.e. Dutch Bros. Coffee) on a 0.57-acre portion of a larger 8.583-acre parcel of land identified as Lot 1, Block A, Sky Ridge Addition, City of Rockwall, Rockwall County, Texas, zoned Commercial (C) District, situated within Scenic Overlay (SOV) District, generally located southeast of the intersection of Ridge Road [FM-740] and W. Yellow Jacket Lane, and take any action necessary (1st Reading).</u>
- 2. Z2021-033 Hold a public hearing to discuss and consider a request by Robert Weinstein of WB Companies on behalf of Richard Chandler of HFS Management, Inc. for the approval of an ordinance for a Zoning Change amending Planned Development District 4 (PD-4) [Ordinance No. 01-26] to allow a Mixed-Use Development (i.e. Apartments, Retail/Restaurant, and Office land uses) on a 12.1148-acre tract of land identified as Tract 2 of the D. Atkins Survey, Abstract No. 1, City of Rockwall, Rockwall County, Texas, zoned Planned Development District 4 (PD-4) for General Retail (GR) District land uses, situated within the Scenic Overlay (SOV) District, generally located in between Lakedale Drive and Becky Lane on the eastside of Ridge Road [FM-740], and take any action necessary (1st Reading).
- 3. **Z2021-034** Hold a public hearing to discuss and consider a request by Maxwell Fisher of Masterplan on behalf of Saro Partners, LLC for the approval of an **ordinance** for a *Zoning Change* from an Agricultural (AG) District to a Light Industrial (LI) District for a 5.07-acre tract of land identified as Tract 2-06 of the D. Harr Survey, Abstract No. 102, City of Rockwall, Rockwall County, Texas, zoned Agricultural (AG) District, situated within the SH-205 By-Pass Overlay (SH-205 BY-OV) District, located at the southeast corner of the intersection of John King Boulevard and Airport Road, and take any action necessary (1st Reading).
- 4. Z2021-035 Hold a public hearing to discuss and consider a request by Robert LaCroix and Brian Berry of BNSBS, L. P. on behalf of Bradley Gideon for the approval of anordinance for a Zoning Change from an Agricultural (AG) District to a Neighborhood Services (NS) District for a 2.751-acre identified as Tract 1-04 of the S. R. Barnes Survey, Abstract No. 13, City of Rockwall, Rockwall County, Texas, zoned Agricultural (AG) District, situated within the SH-205 By-Pass Overlay (SH-205 BY-OV) District, located at the southeast corner of the intersection of John King Boulevard and Quail Run Road, and take any action necessary (1st Reading).