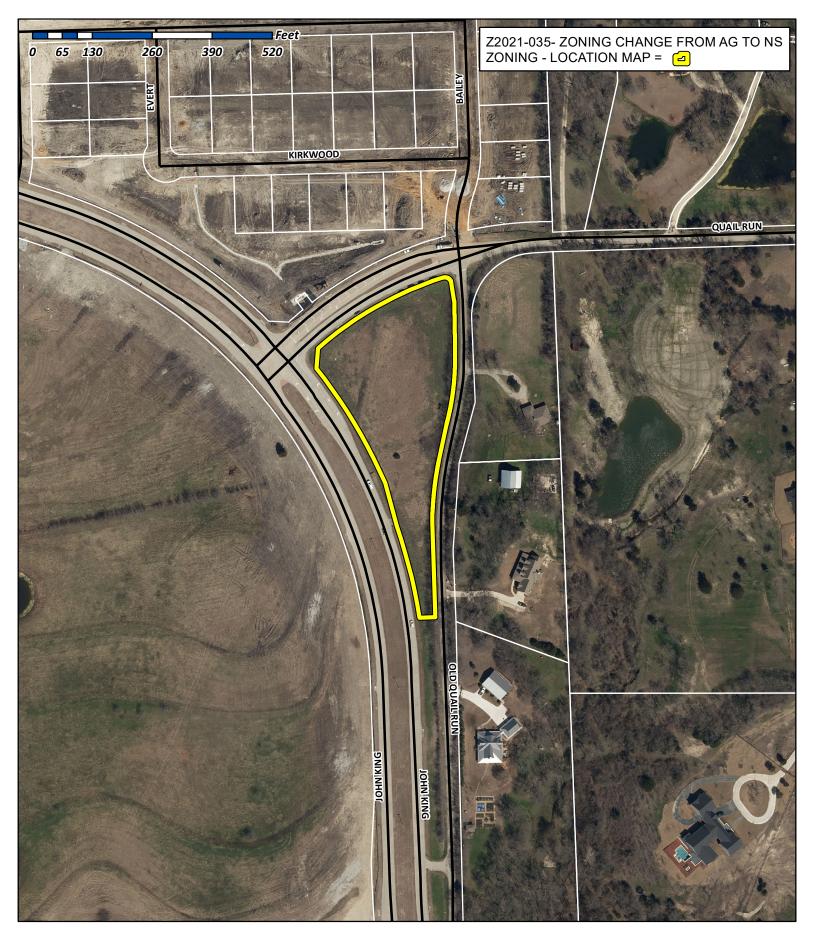

- 1. Z2021-032 Hold a public hearing to discuss and consider a request by Sam Moore of Main & Main on behalf of Jason Claunch of 7.1 Ridge LLC for the approval of an ordinance for a <u>Specific Use Permit (SUP)</u> for <u>Restaurant with Less Than 2,000 SF with a Drive-Through or Drive-Infor the purpose of constructing a restaurant (i.e. Dutch Bros. Coffee) on a 0.57-acre portion of a larger 8.583-acre parcel of land identified as Lot 1, Block A, Sky Ridge Addition, City of Rockwall, Rockwall County, Texas, zoned Commercial (C) District, situated within Scenic Overlay (SOV) District, generally located southeast of the intersection of Ridge Road [FM-740] and W. Yellow Jacket Lane, and take any action necessary (1st Reading).</u>
- 2. Z2021-033 Hold a public hearing to discuss and consider a request by Robert Weinstein of WB Companies on behalf of Richard Chandler of HFS Management, Inc. for the approval of an ordinance for a Zoning Change amending Planned Development District 4 (PD-4) [Ordinance No. 01-26] to allow a Mixed-Use Development (i.e. Apartments, Retail/Restaurant, and Office land uses) on a 12.1148-acre tract of land identified as Tract 2 of the D. Atkins Survey, Abstract No. 1, City of Rockwall, Rockwall County, Texas, zoned Planned Development District 4 (PD-4) for General Retail (GR) District land uses, situated within the Scenic Overlay (SOV) District, generally located in between Lakedale Drive and Becky Lane on the eastside of Ridge Road [FM-740], and take any action necessary (1st Reading).
- 3. **Z2021-034** Hold a public hearing to discuss and consider a request by Maxwell Fisher of Masterplan on behalf of Saro Partners, LLC for the approval of an **ordinance** for a *Zoning Change* from an Agricultural (AG) District to a Light Industrial (LI) District for a 5.07-acre tract of land identified as Tract 2-06 of the D. Harr Survey, Abstract No. 102, City of Rockwall, Rockwall County, Texas, zoned Agricultural (AG) District, situated within the SH-205 By-Pass Overlay (SH-205 BY-OV) District, located at the southeast corner of the intersection of John King Boulevard and Airport Road, and take any action necessary (1st Reading).
- 4. Z2021-035 Hold a public hearing to discuss and consider a request by Robert LaCroix and Brian Berry of BNSBS, L. P. on behalf of Bradley Gideon for the approval of anordinance for a Zoning Change from an Agricultural (AG) District to a Neighborhood Services (NS) District for a 2.751-acre identified as Tract 1-04 of the S. R. Barnes Survey, Abstract No. 13, City of Rockwall, Rockwall County, Texas, zoned Agricultural (AG) District, situated within the SH-205 By-Pass Overlay (SH-205 BY-OV) District, located at the southeast corner of the intersection of John King Boulevard and Quail Run Road, and take any action necessary (1st Reading).