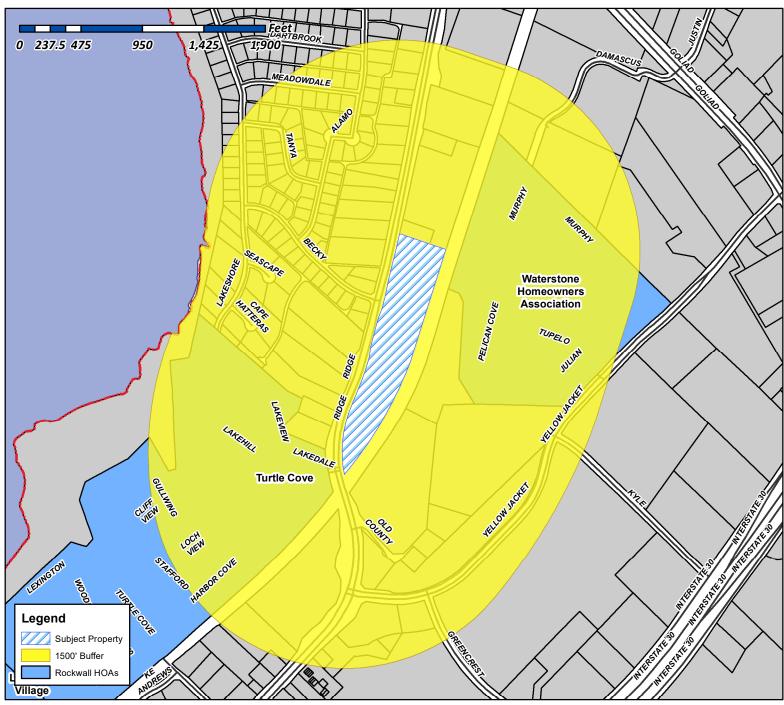

- 1. Z2021-032 Hold a public hearing to discuss and consider a request by Sam Moore of Main & Main on behalf of Jason Claunch of 7.1 Ridge LLC for the approval of an ordinance for a <u>Specific Use Permit (SUP)</u> for <u>Restaurant with Less Than 2,000 SF with a Drive-Through or Drive-Infor the purpose of constructing a restaurant (i.e. Dutch Bros. Coffee) on a 0.57-acre portion of a larger 8.583-acre parcel of land identified as Lot 1, Block A, Sky Ridge Addition, City of Rockwall, Rockwall County, Texas, zoned Commercial (C) District, situated within Scenic Overlay (SOV) District, generally located southeast of the intersection of Ridge Road [FM-740] and W. Yellow Jacket Lane, and take any action necessary (1st Reading).</u>
- 2. Z2021-033 Hold a public hearing to discuss and consider a request by Robert Weinstein of WB Companies on behalf of Richard Chandler of HFS Management, Inc. for the approval of an ordinance for a Zoning Change amending Planned Development District 4 (PD-4) [Ordinance No. 01-26] to allow a Mixed-Use Development (i.e. Apartments, Retail/Restaurant, and Office land uses) on a 12.1148-acre tract of land identified as Tract 2 of the D. Atkins Survey, Abstract No. 1, City of Rockwall, Rockwall County, Texas, zoned Planned Development District 4 (PD-4) for General Retail (GR) District land uses, situated within the Scenic Overlay (SOV) District, generally located in between Lakedale Drive and Becky Lane on the eastside of Ridge Road [FM-740], and take any action necessary (1st Reading).
- 3. **Z2021-034** Hold a public hearing to discuss and consider a request by Maxwell Fisher of Masterplan on behalf of Saro Partners, LLC for the approval of an **ordinance** for a *Zoning Change* from an Agricultural (AG) District to a Light Industrial (LI) District for a 5.07-acre tract of land identified as Tract 2-06 of the D. Harr Survey, Abstract No. 102, City of Rockwall, Rockwall County, Texas, zoned Agricultural (AG) District, situated within the SH-205 By-Pass Overlay (SH-205 BY-OV) District, located at the southeast corner of the intersection of John King Boulevard and Airport Road, and take any action necessary (1st Reading).
- 4. Z2021-035 Hold a public hearing to discuss and consider a request by Robert LaCroix and Brian Berry of BNSBS, L. P. on behalf of Bradley Gideon for the approval of anordinance for a Zoning Change from an Agricultural (AG) District to a Neighborhood Services (NS) District for a 2.751-acre identified as Tract 1-04 of the S. R. Barnes Survey, Abstract No. 13, City of Rockwall, Rockwall County, Texas, zoned Agricultural (AG) District, situated within the SH-205 By-Pass Overlay (SH-205 BY-OV) District, located at the southeast corner of the intersection of John King Boulevard and Quail Run Road, and take any action necessary (1st Reading).