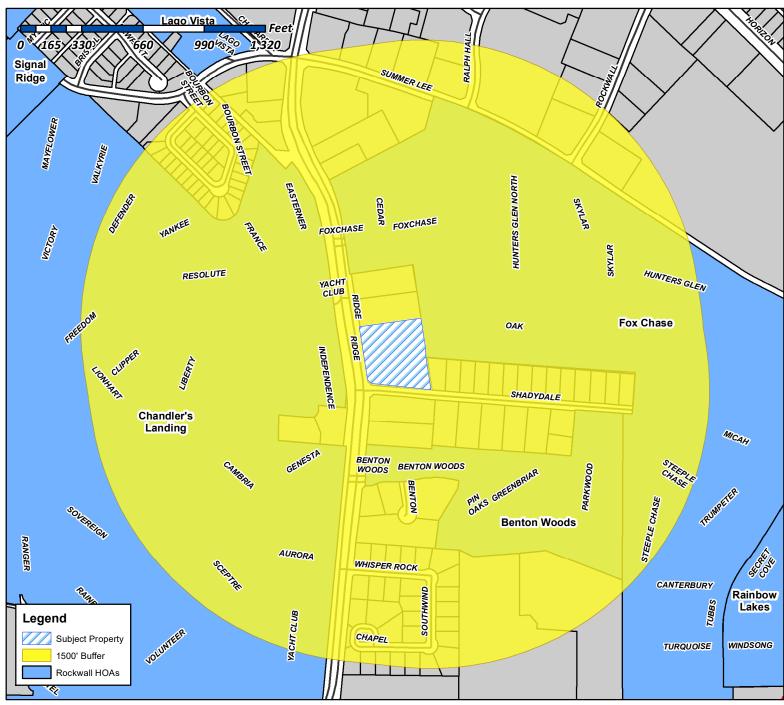

- 5. **Z2021-037** Hold a public hearing to discuss and consider a request by James Best for the approval of an **ordinance** for a *Specific Use Permit (SUP)* for an accessory building on a 2.60-acre parcel of land identified as Lot 1, Block A, Best Estate Addition, City of Rockwall, Rockwall County, Texas, zoned Single-Family 16 (SF-16) District, addressed as 54 Shadydale Lane, and take any action necessary **(1st Reading).**
- 6. A2021-005 Hold a public hearing to discuss and consider a request by Pat Atkins on behalf of Betty Thompson for the approval of an ordinance for the annexation of 6.70-acre tract of land identified as Tract 1-1 of the P. B. Harrison Survey, Abstract No. 97, Rockwall County, Texas, situated within the City of Rockwall's Extraterritorial Jurisdiction (ETJ), contiguous to the existing corporate limits of the City of Rockwall, addressed as 911 E. FM-552, and take any action necessary (1st Reading).
- 7. Z2021-036 Hold a public hearing to discuss and consider a request by Adam Shiffer of the Skorburg Company on behalf of Gordon C. Fogg for the approval of an ordinance for a Zoning Change to amend Planned Development District 91 (PD-91) [Ordinance No. 21-36] to incorporate a 20.00-acre tract of land identified as Tracts 22-04 & 22-05 of the W. M. Dalton Survey, Abstract No. 72, City of Rockwall, Rockwall County, Texas, zoned Agricultural (AG) District, addressed as 505 Clem Road, and take any action necessary (1st Reading).