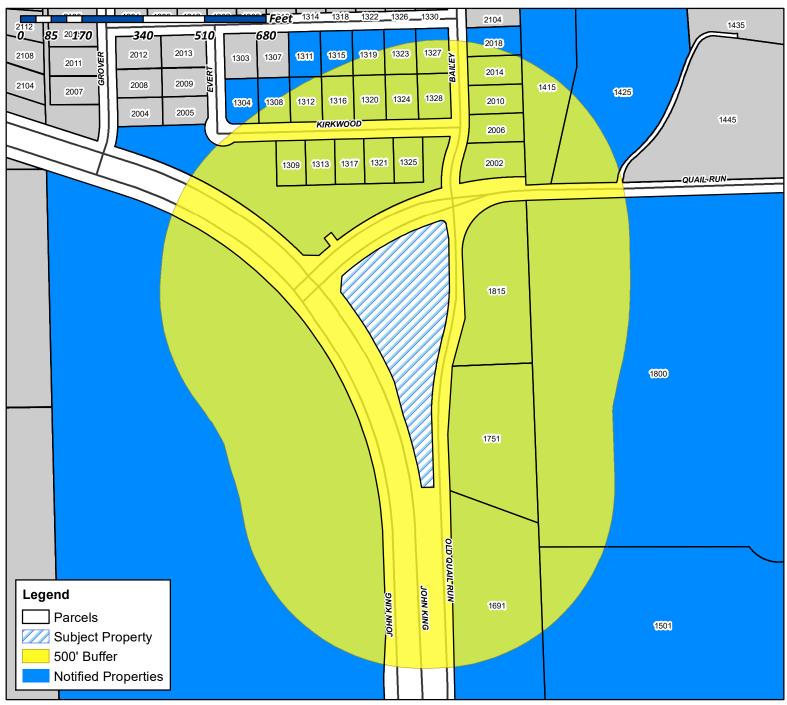

- 1. Z2021-032 Hold a public hearing to discuss and consider a request by Sam Moore of Main & Main on behalf of Jason Claunch of 7.1 Ridge LLC for the approval of an ordinance for a <u>Specific Use Permit (SUP)</u> for <u>Restaurant with Less Than 2,000 SF with a Drive-Through or Drive-Infor the purpose of constructing a restaurant (i.e. Dutch Bros. Coffee) on a 0.57-acre portion of a larger 8.583-acre parcel of land identified as Lot 1, Block A, Sky Ridge Addition, City of Rockwall, Rockwall County, Texas, zoned Commercial (C) District, situated within Scenic Overlay (SOV) District, generally located southeast of the intersection of Ridge Road [FM-740] and W. Yellow Jacket Lane, and take any action necessary (1st Reading).</u>
- 2. Z2021-033 Hold a public hearing to discuss and consider a request by Robert Weinstein of WB Companies on behalf of Richard Chandler of HFS Management, Inc. for the approval of an ordinance for a Zoning Change amending Planned Development District 4 (PD-4) [Ordinance No. 01-26] to allow a Mixed-Use Development (i.e. Apartments, Retail/Restaurant, and Office land uses) on a 12.1148-acre tract of land identified as Tract 2 of the D. Atkins Survey, Abstract No. 1, City of Rockwall, Rockwall County, Texas, zoned Planned Development District 4 (PD-4) for General Retail (GR) District land uses, situated within the Scenic Overlay (SOV) District, generally located in between Lakedale Drive and Becky Lane on the eastside of Ridge Road [FM-740], and take any action necessary (1st Reading).
- 3. **Z2021-034** Hold a public hearing to discuss and consider a request by Maxwell Fisher of Masterplan on behalf of Saro Partners, LLC for the approval of an **ordinance** for a *Zoning Change* from an Agricultural (AG) District to a Light Industrial (LI) District for a 5.07-acre tract of land identified as Tract 2-06 of the D. Harr Survey, Abstract No. 102, City of Rockwall, Rockwall County, Texas, zoned Agricultural (AG) District, situated within the SH-205 By-Pass Overlay (SH-205 BY-OV) District, located at the southeast corner of the intersection of John King Boulevard and Airport Road, and take any action necessary (1st Reading).
- 4. Z2021-035 Hold a public hearing to discuss and consider a request by Robert LaCroix and Brian Berry of BNSBS, L. P. on behalf of Bradley Gideon for the approval of anordinance for a Zoning Change from an Agricultural (AG) District to a Neighborhood Services (NS) District for a 2.751-acre identified as Tract 1-04 of the S. R. Barnes Survey, Abstract No. 13, City of Rockwall, Rockwall County, Texas, zoned Agricultural (AG) District, situated within the SH-205 By-Pass Overlay (SH-205 BY-OV) District, located at the southeast corner of the intersection of John King Boulevard and Quail Run Road, and take any action necessary (1st Reading).